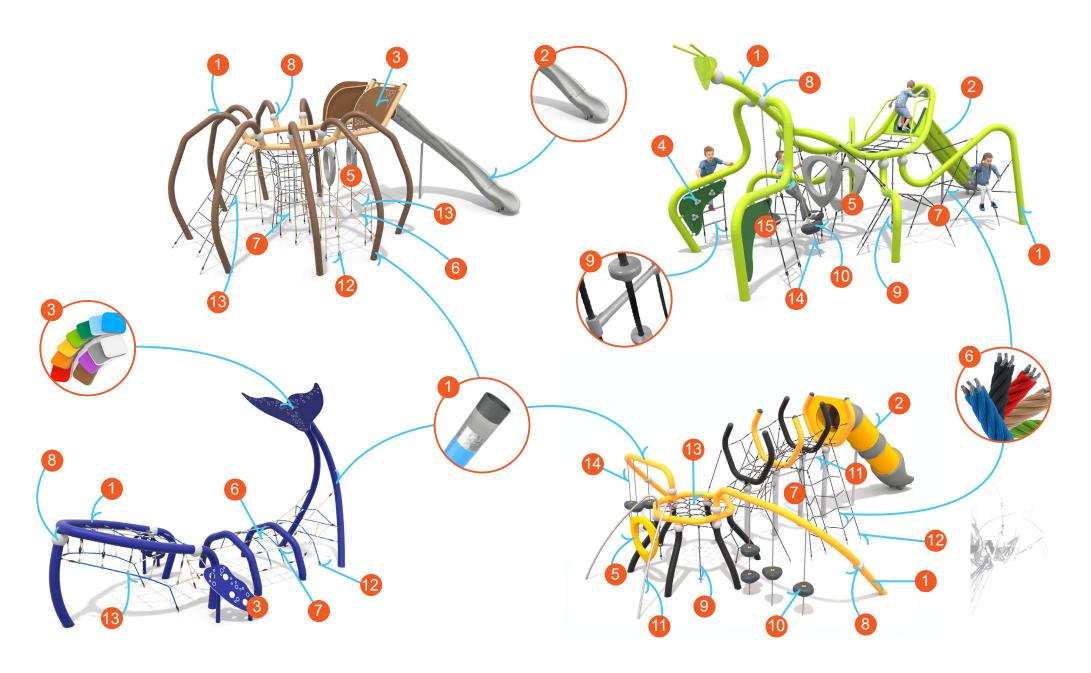

## Buglo

Solid construction made of black steel \$235JR, cleaned in the sandblasting process. Protected against corrosion by galvanizing and powder coating with polyester paint QUALICOAT attested.

Modular polyethylene BUGLO slides made of rotomoulded LDPE type material.

Plates of the walls made of colourful triple layered 15 mm HDPE polyethylene, in the highest quality, totally damp--proof and resistant to UV.

Climbing rocks made of chippings and colourful polyester resin.

Ergonomically-shaped polyethylene rings improving the physical well-being and motor coordination.

Polypropylene ropes ppmultisplit type with a steel core and a diameter of 16 mm.

Solid and esthetic rope connectors made of injection molded polyamide.

Tube covers made of injection molded polyamide.

Rope ladder steps and rope knots made of injection molded polyamide.

Modules manufactured of rotomoulded polyethylene develop prowess and coordination.

Solid construction made of stainless steel AISI 304 totally resistant to weather conditions. Solid construction made of stainless steel AISI 304 totally resistant to weather conditions.

Ends of ropes clamped in sleeves made of durable aluminum alloys.

Rope endings pressed in a sleeve made of durable aluminum alloy.

Attested 6 mm stainless steel chains.

Safe pipe plugs made of injection molded polyamide.

Handle made of rotomoulded LDPE type material.