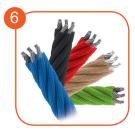

Ergonomically-shaped polyethylene rings improving the physical well-being and motor coordination.

Polypropylene ropes ppmultisplit type with a steel core and a diameter of 16 mm.

Solid and esthetic rope connectors made of injection molded polyamide.