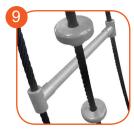

Ergonomically-shaped polyethylene rings improving the physical well-being and motor coordination.

Polypropylene ropes ppmultisplit type with a steel core and a diameter of 16 mm.

Solid and esthetic rope connectors made of injection molded polyamide.