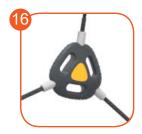

Ergonomically-shaped polyethylene rings improving the physical well-being and motor coordination.

Polypropylene ropes ppmultisplit type with a steel core and a diameter of 16 mm.

Solid and esthetic rope connectors made of injection molded polyamide.