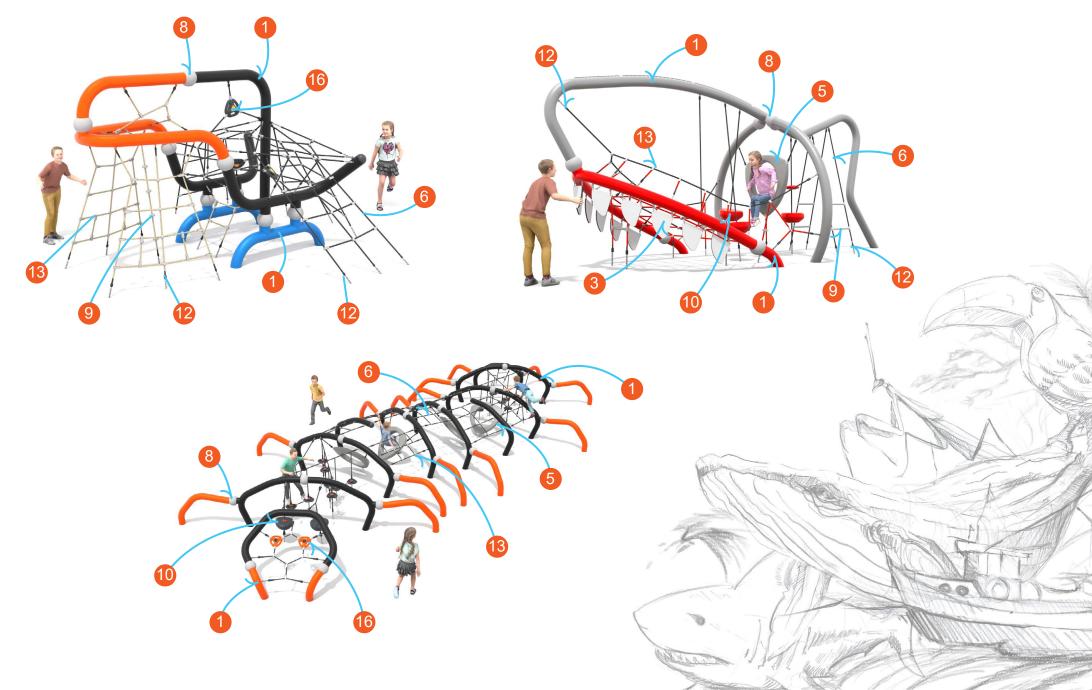

## Buglo

Solid construction made of black steel \$235JR, cleaned in the sandblasting process. Protected against corrosion by galvanizing and powder coating with polyester paint QUALICOAT attested.

Modular polyethylene BUGLO slides made of rotomoulded LDPE type material.

Plates of the walls made of colourful triple layered 15 mm HDPE polyethylene, in the highest quality, totally damp--proof and resistant to UV.

Climbing rocks made of chippings and colourful polyester resin.

Ergonomically-shaped polyethylene rings improving the physical well-being and motor coordination.

Polypropylene ropes ppmultisplit type with a steel core and a diameter of 16 mm.

Solid and esthetic rope connectors made of injection molded polyamide.

Tube covers made of injection molded polyamide.

Rope ladder steps and rope knots made of injection molded polyamide.

Modules manufactured of rotomoulded polyethylene develop prowess and coordination.

Solid construction made of stainless steel AISI 304 totally resistant to weather conditions. Solid construction made of stainless steel AISI 304 totally resistant to weather conditions.

Ends of ropes clamped in sleeves made of durable aluminum alloys.

Rope endings pressed in a sleeve made of durable aluminum alloy.

Attested 6 mm stainless steel chains.

Safe pipe plugs made of injection molded polyamide.

Handle made of rotomoulded LDPE type material.