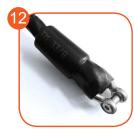

Ends of ropes clamped in sleeves made of durable aluminum alloys.

Rope endings pressed in a sleeve made of durable aluminum alloy.

Attested 6 mm stainless steel chains.

Safe pipe plugs made of injection molded polyamide.