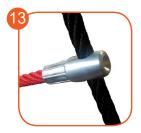

Ends of ropes clamped in sleeves made of durable aluminum alloys.

Rope endings pressed in a sleeve made of durable aluminum alloy.

Attested 6 mm stainless steel chains.

Safe pipe plugs made of injection molded polyamide.