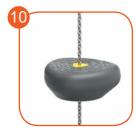

Ends of ropes clamped in sleeves made of durable aluminum alloys.

Rope endings pressed in a sleeve made of durable aluminum alloy.

Attested 6 mm stainless steel chains.

Safe pipe plugs made of injection molded polyamide.