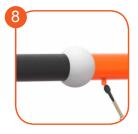

Tube covers made of injection molded polyamide.

Rope ladder steps and rope knots made of injection molded polyamide.

Modules manufactured of rotomoulded polyethylene develop prowess and coordination.

Solid construction made of stainless steel AISI 304 totally resistant to weather conditions. Solid construction made of stainless steel AISI 304 totally resistant to weather conditions.