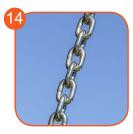

Ends of ropes clamped in sleeves made of durable aluminum alloys.

Rope endings pressed in a sleeve made of durable aluminum alloy.

Attested 6 mm stainless steel chains.

Safe pipe plugs made of injection molded polyamide.