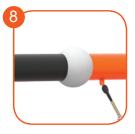

Tube covers made of injection molded polyamide.

Rope ladder steps and rope knots made of injection molded polyamide.

The passage module is made of a 6mm stainless steel chain, 15 mm thick HDPE boards and an 18 mm thick HDPE non-slip HDPE board.