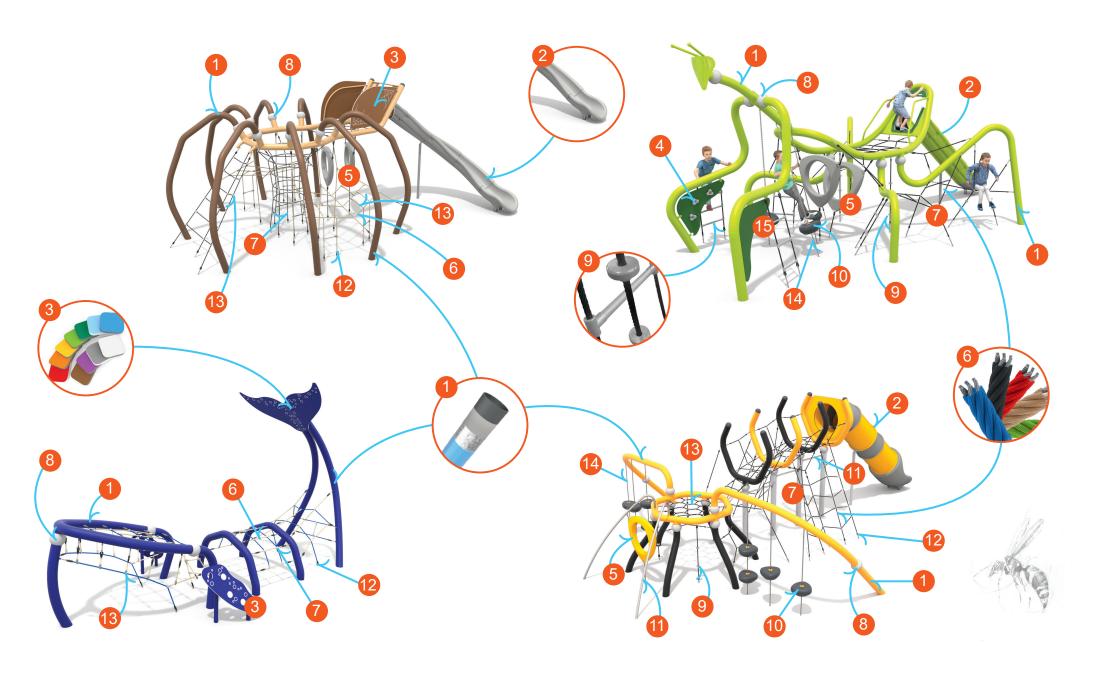

## Buglo

Solid construction made of black steel \$235JR, cleaned in the sandblasting process. Protected against corrosion by galvanizing and powder coating with polyester paint QUALICOAT attested.

Modular polyethylene BUGLO slides made of rotomoulded LDPE type material.

Plates of the walls made of colourful triple layered 15 mm HDPE polyethylene, in the highest quality, totally damp--proof and resistant to UV.

Climbing rocks made of chippings and colourful polyester resin.

Ergonomically-shaped polyethylene rings improving the physical well-being and motor coordination.

Polypropylene ropes ppmultisplit type with a steel core and a diameter of 16 mm.

Solid and esthetic rope connectors made of injection molded polyamide.

Tube covers made of injection molded polyamide.

Rope ladder steps and rope knots made of injection molded polyamide.

The passage module is made of a 6mm stainless steel chain, 15 mm thick HDPE boards and an 18 mm thick HDPE non-slip HDPE board.

Solid construction made of stainless steel AISI 304 totally resistant to weather conditions. Solid construction made of stainless steel AISI 304 totally resistant to weather conditions.

Ends of ropes clamped in sleeves made of durable aluminum alloys.

Rope endings pressed in a sleeve made of durable aluminum alloy.

Attested 6 mm stainless steel chains.

Safe pipe plugs made of injection molded polyamide.

Handle made of rotomoulded LDPE type material.