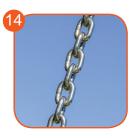

Tube covers made of injection molded polyamide.

Rope ladder steps and rope knots made of injection molded polyamide.

The passage module is made of a 6mm stainless steel chain, 15 mm thick HDPE boards and an 18 mm thick HDPE non-slip HDPE board.

Rope endings pressed in a sleeve made of durable aluminum alloy.

Attested 6 mm stainless steel chains.

Safe pipe plugs made of injection molded polyamide.

Handle made of rotomoulded LDPE type material.