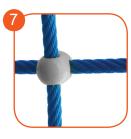

Ergonomically-shaped polyethylene rings improving the physical well-being and motor coordination.

Polypropylene ropes ppmultisplit type with a steel core and a diameter of 16 mm.

Solid and esthetic rope connectors made of injection molded polyamide.

Tube covers made of injection molded polyamide.

Rope ladder steps and rope knots made of injection molded polyamide.

The passage module is made of a 6mm stainless steel chain, 15 mm thick HDPE boards and an 18 mm thick HDPE non-slip HDPE board.