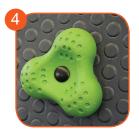

Rope endings pressed in a sleeve made of durable aluminum alloy.

Attested 6 mm stainless steel chains.

Safe pipe plugs made of injection molded polyamide.

Handle made of rotomoulded LDPE type material.