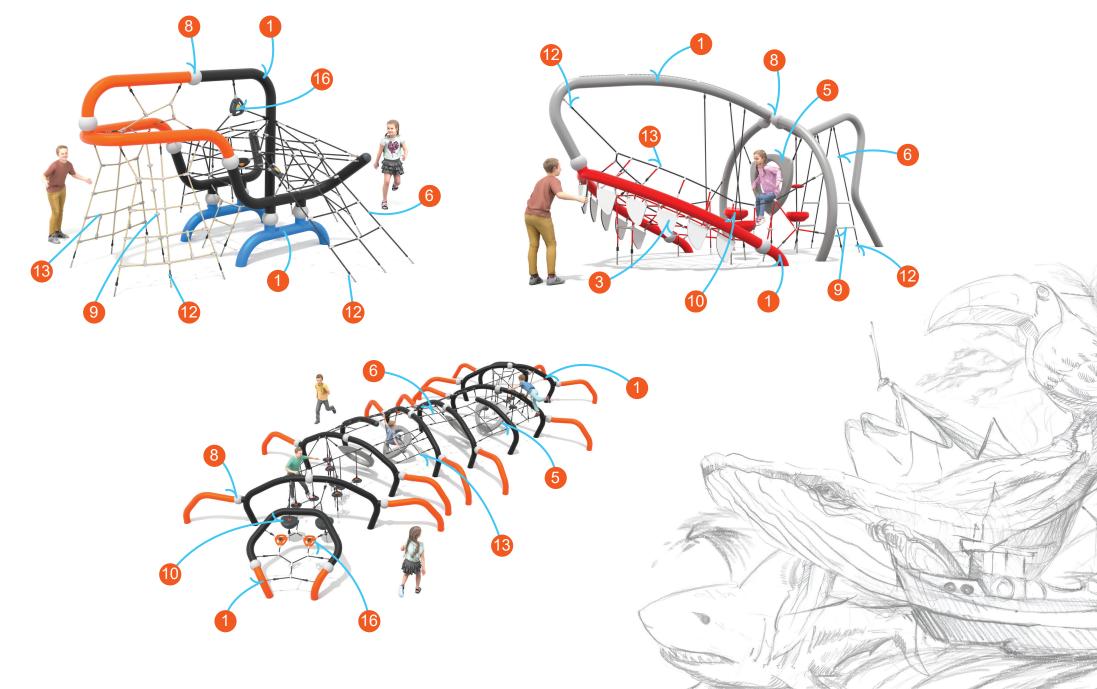

## Buglo

Solid construction made of black steel \$235JR, cleaned in the sandblasting process. Protected against corrosion by galvanizing and powder coating with polyester paint QUALICOAT attested.

Modular polyethylene BUGLO slides made of rotomoulded LDPE type material.

Plates of the walls made of colourful triple layered 15 mm HDPE polyethylene, in the highest quality, totally damp--proof and resistant to UV.

Climbing rocks made of chippings and colourful polyester resin.

Ergonomically-shaped polyethylene rings improving the physical well-being and motor coordination.

Polypropylene ropes ppmultisplit type with a steel core and a diameter of 16 mm.

Solid and esthetic rope connectors made of injection molded polyamide.

Tube covers made of injection molded polyamide.

Rope ladder steps and rope knots made of injection molded polyamide.

The passage module is made of a 6mm stainless steel chain, 15 mm thick HDPE boards and an 18 mm thick HDPE non-slip HDPE board.

Solid construction made of stainless steel AISI 304 totally resistant to weather conditions. Solid construction made of stainless steel AISI 304 totally resistant to weather conditions.

Ends of ropes clamped in sleeves made of durable aluminum alloys.

Rope endings pressed in a sleeve made of durable aluminum alloy.

Attested 6 mm stainless steel chains.

Safe pipe plugs made of injection molded polyamide.

Handle made of rotomoulded LDPE type material.