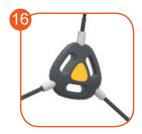

Ergonomically-shaped polyethylene rings improving the physical well-being and motor coordination.

Polypropylene ropes ppmultisplit type with a steel core and a diameter of 16 mm.

Solid and esthetic rope connectors made of injection molded polyamide.