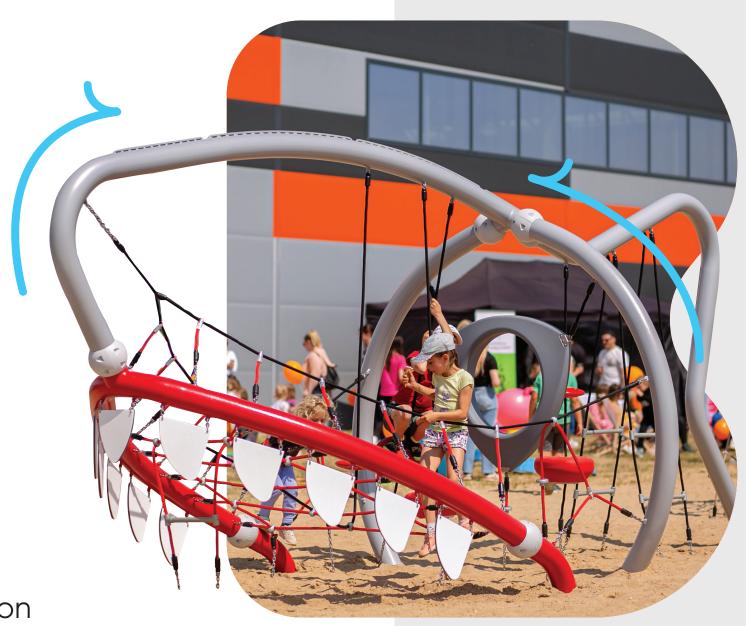

## Buglo

Solid construction made of black steel \$235JR, cleaned in the sandblasting process. Protected against corrosion by galvanizing and powder coating with polyester paint QUALICOAT attested.

Modular polyethylene BUGLO slides made of rotomoulded LDPE type material.

Plates of the walls made of colourful triple layered 15 mm HDPE polyethylene, in the highest quality, totally damp--proof and resistant to UV.

Climbing rocks made of chippings and colourful polyester resin.

Ergonomically-shaped polyethylene rings improving the physical well-being and motor coordination.

Polypropylene ropes ppmultisplit type with a steel core and a diameter of 16 mm.

Solid and esthetic rope connectors made of injection molded polyamide.