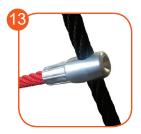

Solid construction made of stainless steel AISI 304 totally resistant to weather conditions. Solid construction made of stainless steel AISI 304 totally resistant to weather conditions.

Ends of ropes clamped in sleeves made of durable aluminum alloys.

Rope endings pressed in a sleeve made of durable aluminum alloy.

Attested 6 mm stainless steel chains.

Safe pipe plugs made of injection molded polyamide.

Handle made of rotomoulded LDPE type material.