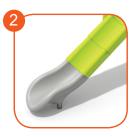

Rope endings pressed in a sleeve made of durable aluminum alloy.

Attested 6 mm stainless steel chains.

Safe pipe plugs made of injection molded polyamide.

Handle made of rotomoulded LDPE type material.