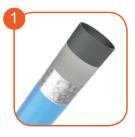

## Buglo

Solid construction made of black steel \$235JR, cleaned in the sandblasting process. Protected against corrosion by galvanizing and powder coating with polyester paint QUALICOAT attested.

Modular polyethylene BUGLO slides made of rotomoulded LDPE type material.