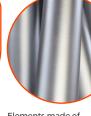

Elements made of stainless steel AISI304 totally resistant to various weather conditions.

Elements made of stainless steel AISI304 totally resistant to various weather conditions.

Anthracite non-slip HPL 18 mm panel with hexagonal structurem characterized by maximum resistance to environmental factors and highest durability against abrasion.