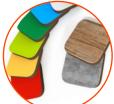

Wall panels made of coloured, highest quality HPL 13 mm (black HPL 8mm), completely resistant moisture and UV. to moisture and UV.

Wall panels made of high quality, coloured triple-layer HDPE 15 mm, resistant to