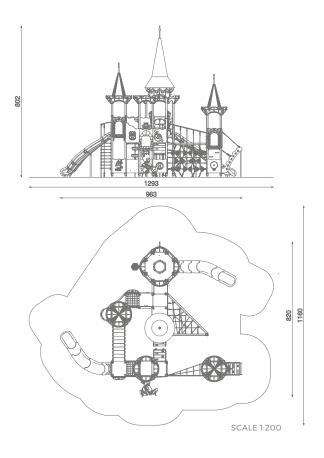

## Information about the product

| Dimensions                              | 820 x 963 cm   |
|-----------------------------------------|----------------|
| Safety zone                             | 1160 x 1293 cm |
| Safety zone area                        | 103,4 m²       |
| Overall height                          | 802 cm         |
| Free fall height                        | 240 cm         |
| Amount of users                         | 50             |
| Tallest element                         | 475 cm         |
| Heaviest element                        | 70 kg          |
| Product complies with EN 1176-1:2017-12 | Yes            |
| Availability of spare parts             | Yes            |
| Age range                               | 3-12           |