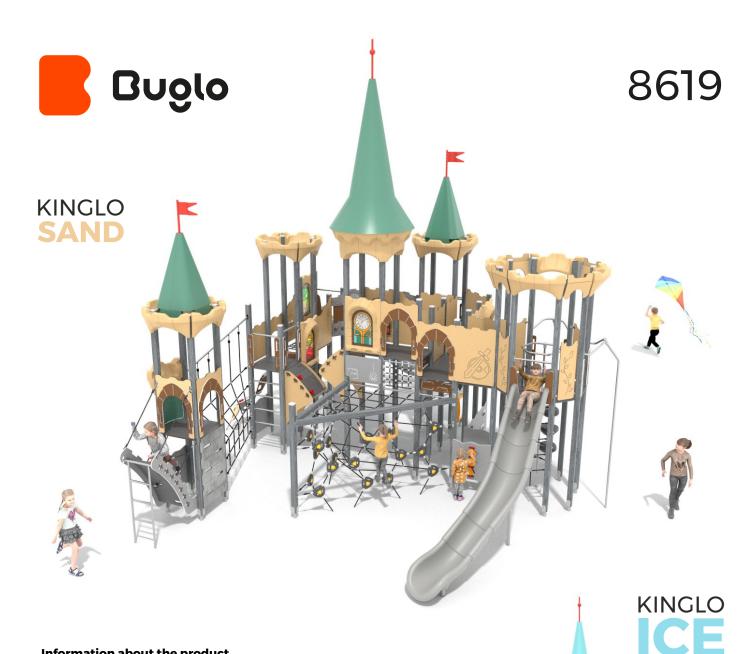

### **Functions**

Climbing

Balancing

Socializing

Education panel

## 8619

# Buglo