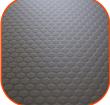

Elements made of stainless steel AISI304 totally resistant to various weather conditions.

Elements made of stainless steel AISI304 totally resistant to various weather conditions.

Anthracite non-slip HPL 18 mm panel with hexagonal structurem characterized by maximum resistance to environmental factors and highest durability against abrasion.