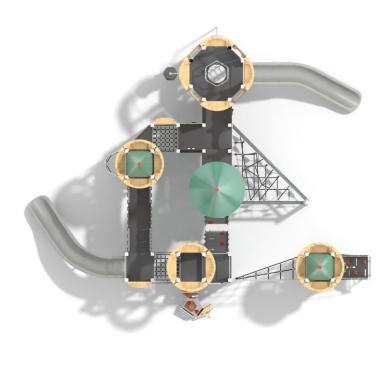

## Information about the product

| Dimensions                              | 820 x 963 cm   |
|-----------------------------------------|----------------|
| Safety zone                             | 1160 x 1293 cm |
| Safety zone area                        | 103,4 m²       |
| Overall height                          | 802 cm         |
| Free fall height                        | 240 cm         |
| Amount of users                         | 50             |
| Tallest element                         | 475 cm         |
| Heaviest element                        | 70 kg          |
| Product complies with EN 1176-1:2017-12 | Yes            |
| Availability of spare parts             | Yes            |
| Age range                               | 3-12           |

### **Functions**

Climbing

Balancing

Socializing

Education panel