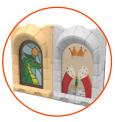

Wall panels made of high quality, coloured triple-layer HDPE 15 mm, resistant to

Elements made of LDPE material using rotomoulding multislip, with a steel core.

LDPE rotomoulding window shutters with directly printed polycarbonate sheets inside.