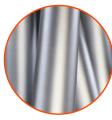

16 mm diameter polypropylene ropes pp-

Elements made of stainless steel AISI304 totally resistant to various weather conditions.

Elements made of stainless steel AISI304 totally resistant to various weather conditions.