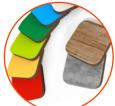

Anthracite non-slip HPL 18 mm panel with hexagonal structurem characterized by maximum resistance to environmental factors and highest durability against abrasion.

Wall panels made of coloured, highest quality HPL 13 mm (black HPL 8mm), completely resistant moisture and UV. to moisture and UV.

Wall panels made of high quality, coloured triple-layer HDPE 15 mm, resistant to

Elements made of LDPE material using rotomoulding multislip, with a steel core.

LDPE rotomoulding window shutters with directly printed polycarbonate sheets inside.