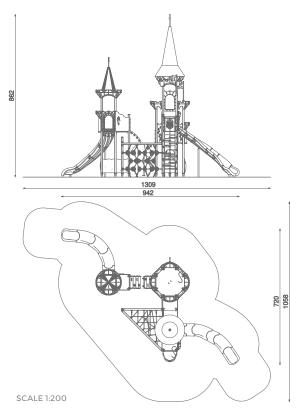

## Information about the product

| Dimensions                              | 720 x 942 cm   |
|-----------------------------------------|----------------|
| Safety zone                             | 1058 x 1309 cm |
| Safety zone area                        | 81,2 m²        |
| Overall height                          | 862 cm         |
| Free fall height                        | 240 cm         |
| Amount of users                         | 34             |
| Tallest element                         | 535 cm         |
| Heaviest element                        | 40 kg          |
| Product complies with EN 1176-1:2017-12 | Yes            |
| Availability of spare parts             | Yes            |
| Age range                               | 3-12           |
|                                         |                |