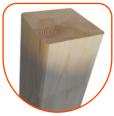

## **Materials**

Wood from coniferous trees (Scandinavian spruce), with a crosssection of 90x90 mm, heartwood-free, layered with polyurethane adhesives completely resistant to moisture. The wood undergoes a three-stage impregnation