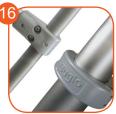

System of connectors and clamps made of strong alluminum alloy. Aluminum is secured by the process of electrophoresis and powder coating with polyester paint UV resistant and QUALI-COAT attested.

Attested 6 mm stainless steel chains.