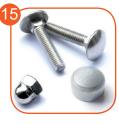

Rope ladder steps and rope knots made of injection molded polyamide.

Climbing rocks made of chippings and colourful polyester resin.

Connecting elements like screws, nuts, washers made of stainless steel. Vandal-proof screw plugs made of injection molded polyamide.