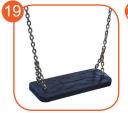

Swing slings, with double bearings, made of stainless steel guarantees a quiet mechanism operation. Beside the horizontal movement it also allows the circular movement to avoid a chain twisting.

The seats are made of aluminum construction covered with a soft EPDM rubber, hanged on 6mm stainless steel chains.

Flexible seat made of reinforced belt covered with soft rubber, hanged on 6 mm stainless steel chains.

"Bird nest" type seat with a diameter of 100 cm, hanged on 6 mm stainless steel chains. Metal frame covered with soft polypropylene rope.