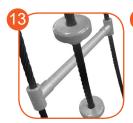

Rope endings pressed in a sleeve made of durable aluminum alloy.

Cross connection of ropes clamped in sleeves made of durable aluminum alloys. Used in elements requiring extremely high strength.

Ends of ropes clamped in sleeves made of durable aluminum alloys.