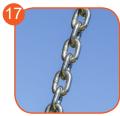

System of connectors and clamps made of strong alluminum alloy. Aluminum is secured by the process of electrophoresis and powder coating with polyester paint UV resistant and QUALI-COAT attested.

Attested 6 mm stainless steel chains.