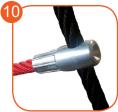

Rope endings pressed in a sleeve made of durable aluminum alloy.

Cross connection of ropes clamped in sleeves made of durable aluminum alloys. Used in elements requiring extremely high strength.

Ends of ropes clamped in sleeves made of durable aluminum alloys.