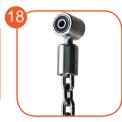

Swing slings, with double bearings, made of stainless steel guarantees a quiet mechanism operation. Beside the horizontal movement it also allows the circular movement to avoid a chain twisting.

The seats are made of aluminum construction covered with a soft EPDM rubber, hanged on 6mm stainless steel chains.