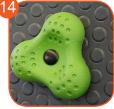

Rope ladder steps and rope knots made of injection molded polyamide.

Climbing rocks made of chippings and colourful polyester resin.

Connecting elements like screws, nuts, washers made of stainless steel. Vandal-proof screw plugs made of injection molded polyamide.