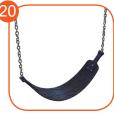

Flexible seat made of reinforced belt covered with soft rubber, hanged on 6 mm stainless steel chains.

"Bird nest" type seat with a diameter of 100 cm, hanged on 6 mm stainless steel chains. Metal frame covered with soft polypropylene rope.