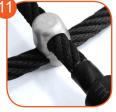

Rope endings pressed in a sleeve made of durable aluminum alloy.

Cross connection of ropes clamped in sleeves made of durable aluminum alloys. Used in elements requiring extremely high strength.

Ends of ropes clamped in sleeves made of durable aluminum alloys.