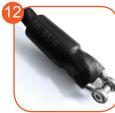

System of connectors and clamps made of strong alluminum alloy. Aluminum is secured by the process of electrophoresis and powder coating with polyester paint UV resistant and QUALI-COAT attested.

Attested 6 mm stainless steel chains.