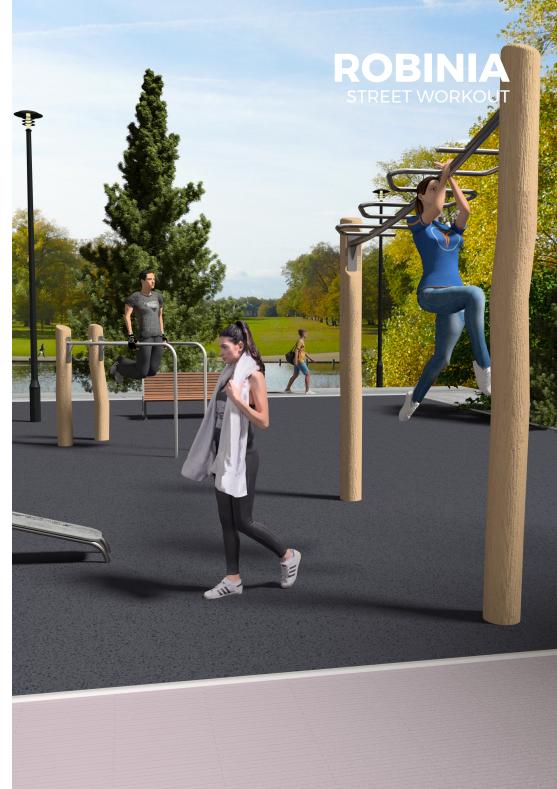

## Natural gym

Robinia Street Workout is our newest addition to super popular Robinia series. Sets and single units, that in natural way let fill in available space in the parks, school areas, holiday resorts, or just any other spots. Robinia Street Workout can create perfect room for various physical activity for enthusiast of any age. As Buglo pays massive attention to quality and safety, also this series doesn't lower the bar and present highest standards of quality and safety.

Design itself, its absolutely incomparable. Raw acacia wood, combine with stainless steel elements, give this very natural, but same time kind of unpretentious industrial look. Base for whole Robinia series is acacia wood, sourced only from FSC certified ecological suppliers. Acacia is well known for high resilience and durability in various weather conditions, which is huge asset, as its only create more options to use it in different places. Also, it gives users opportunity for activity on rather unique equipment.