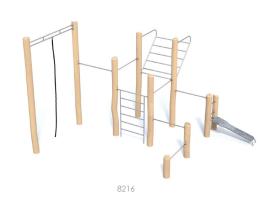

## Variety of solutions

Wide range of Buglo products contain whole sets as well as single units, that combine can create so desirable outdoor

gyms. Our customers know well, what space they have and what expectations they facing and Robinia Street Workout allow them handle perfectly with any of above issues. Let them create scope both, unique and efficient.

## Build your own set with modules.

With Ronbinia Street Workout there is not much physical activities, you can't do. Variety possibilities for remodeling sets with wide range of different modu-

les encourage to build sets siest users, letting them suitable to lots of different demands from users. All the bits and bobs as well as bigger modules can easy meet expectations of fus-