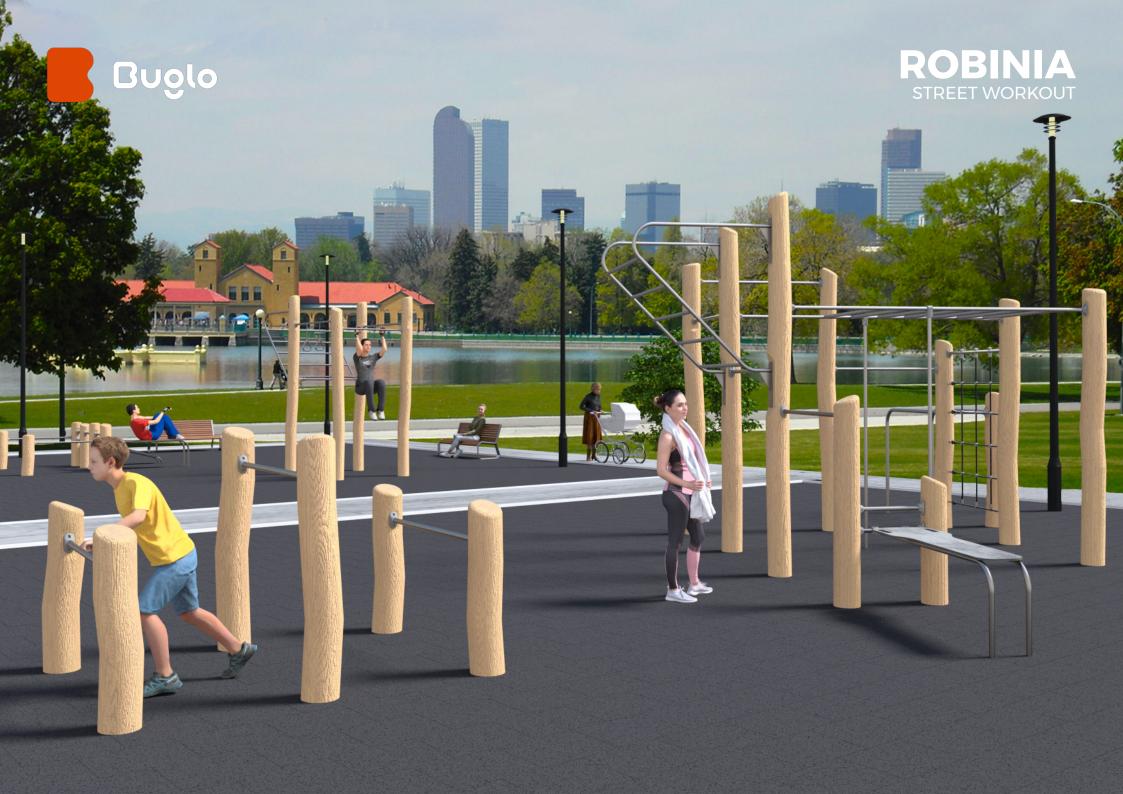

## Natural gym

Robinia Street Workout is our newest addition to super popular Robinia series. Sets and single units, that in natural way let fill in available space in the parks, school areas, holiday resorts, or just any other spots. Robinia Street Workout can create perfect room for various physical activity for enthusiast of any age. As Buglo pays massive attention to quality and safety, also this series doesn't lower the bar and present highest standards of quality and safety.

## Variety of solutions

Wide range of Buglo products contain whole sets as well as single units, that combine can create so desirable outdoor

gyms. Our customers know well, what space they have and what expectations they facing and Robinia Street Workout allow them handle perfectly with any of above issues. Let them create scope both, unique and efficient.