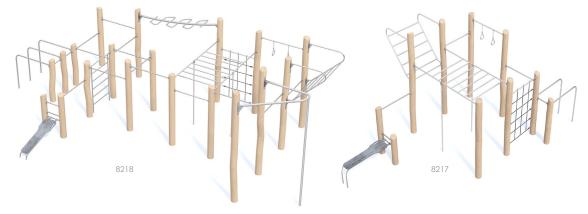

## Variety of solutions

Wide range of Buglo products contain whole sets as well as single units, that combine can create so desirable outdoor

gyms. Our customers know well, what space they have and what expectations they facing and Robinia Street Workout allow them handle perfectly with any of above issues. Let them create scope both, unique and efficient.

## Build your own set with modules.

With Ronbinia Street Workout there is not much physical activities, you can't do. Variety possibilities for remodeling sets with wide range of different modu-

les encourage to build sets siest users, letting them suitable to lots of different demands from users. All the bits and bobs as well as bigger modules can easy meet expectations of fus-