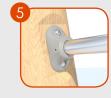

Posts are made of black locust.

Polypropylene ropes, pp-multisplit type of 16mm with steel core.

Fasteners and clippers made of aluminium alloys, very easy to assemble gives very stable stift structure. Aluminium with anti-corrosive impregnation from the process of cataphoresis, also coated with powder painting of QUALICOAT polyester paints.

Design elements are made of stainless steel AISI304.

Panels made of highest quality 13mm HPL, well resisting to damp and UV.