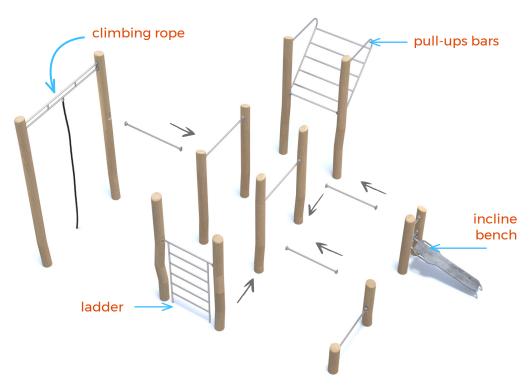

## Multifunctional modules

## Build your own set with modules.

With Ronbinia Street Workout there is not much physical activities, you can't do. Variety possibilities for remodeling sets with wide range of different modu-

les encourage to build sets siest users, letting them suitable to lots of different demands from users. All the bits and bobs as well as bigger modules can easy meet expectations of fus-