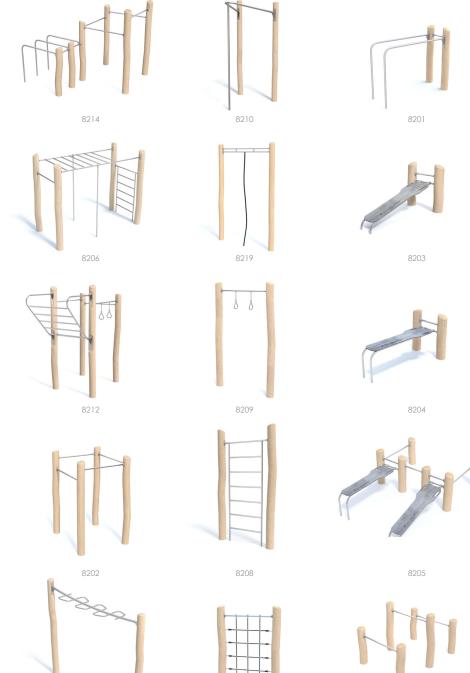

## Multifunctional modules

## Build your own set with modules.

With Ronbinia Street Workout there is not much physical activities, you can't do. Variety possibilities for remodeling sets with wide range of different modu-

les encourage to build sets siest users, letting them suitable to lots of different demands from users. All the bits and bobs as well as bigger modules can easy meet expectations of fus-