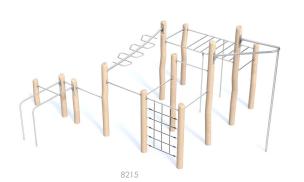

## Variety of solutions

Wide range of Buglo products contain whole sets as well as single units, that combine can create so desirable outdoor

gyms. Our customers know well, what space they have and what expectations they facing and Robinia Street Workout allow them handle perfectly with any of above issues. Let them create scope both, unique and efficient.

## Build your own set with modules.

With Ronbinia Street Workout there is not much physical activities, you can't do. Variety possibilities for remodeling sets with wide range of different modu-

les encourage to build sets siest users, letting them suitable to lots of different demands from users. All the bits and bobs as well as bigger modules can easy meet expectations of fus-