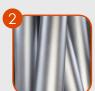

Posts are made of black locust.

Polypropylene ropes, pp-multisplit type of 16mm with steel core.

Fasteners and clippers made of aluminium alloys, very easy to assemble gives very stable stift structure. Aluminium with anti-corrosive impregnation from the process of cataphoresis, also coated with powder painting of QUALICOAT polyester paints.