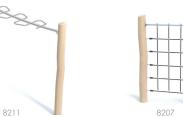

Posts are made of black locust.

Polypropylene ropes, pp-multisplit type of 16mm with steel core.

Fasteners and clippers made of aluminium alloys, very easy to assemble gives very stable stift structure. Aluminium with anti-corrosive impregnation from the process of cataphoresis, also coated with powder painting of QUALICOAT polyester paints.

Design elements are made of stainless steel AISI304.

Panels made of highest quality 13mm HPL, well resisting to damp and UV.