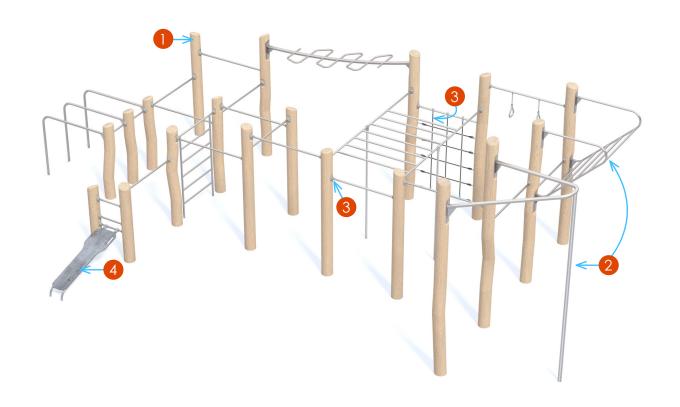

## Multifunctional modules

## Build your own set with modules.

With Ronbinia Street Workout there is not much physical activities, you can't do. Variety possibilities for remodeling sets with wide range of different modu-

les encourage to build sets siest users, letting them suitable to lots of different demands from users. All the bits and bobs as well as bigger modules can easy meet expectations of fus-