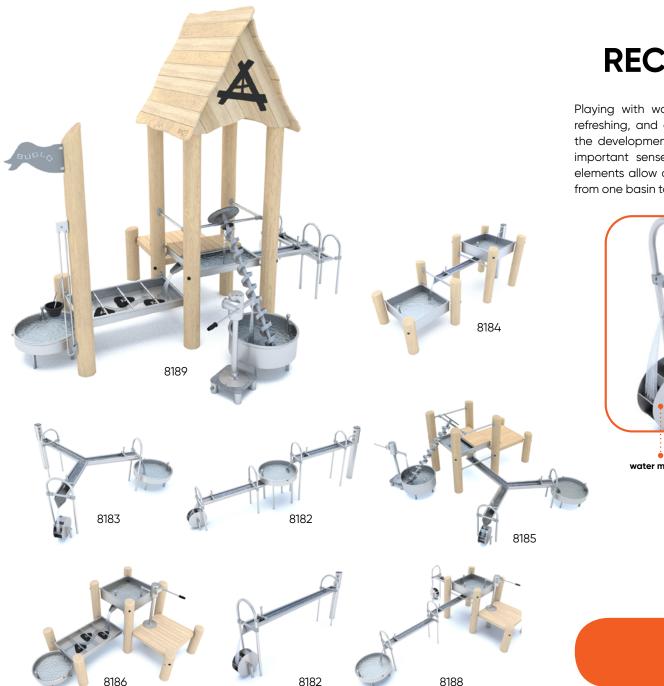

## **RECEPTORS STIMULATION**

elements allow children to pour water the object sink, or will it float? from one basin to another, revealing to

Playing with water can be exciting, them how water behaves. In addition, refreshing, and above all, it supports it allows the youngest users to assess the development of one of the most the properties of objects and check important senses- touch! Interactive how they will behave in a liquid - will