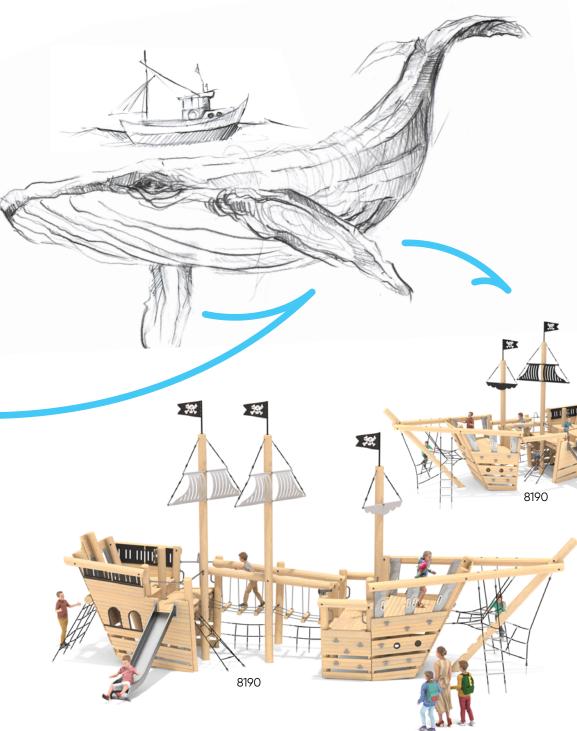

# **PIRATE SHIPS**

Robinia water world creates a space for themed games. Despite the lack of colourful costumes worn by the little ones, playing on the deck of the pirate ship and in the chambers of castle allows children to stimulate their imagination while playing various roles.

## **CASTLE, FORTIFICATION OR A SECRET PIRATE** COVE?

With just a bit of imagination, children can travel to the medieval times, modern times or, to their own magical worlds. Playing with Robinia devices teaches creativity, develops imagination and supports emotional development, which ultimately, shape youth's personality.