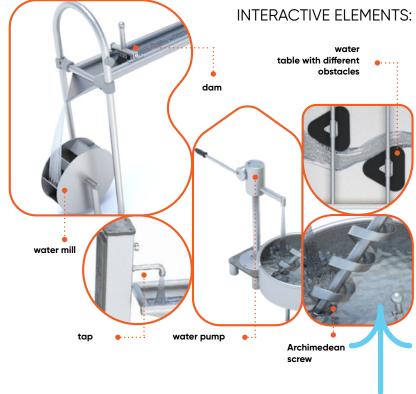

## **RECEPTORS STIMULATION**

elements allow children to pour water the object sink, or will it float? from one basin to another, revealing to

Playing with water can be exciting, them how water behaves. In addition, refreshing, and above all, it supports it allows the youngest users to assess the development of one of the most the properties of objects and check important senses- touch! Interactive how they will behave in a liquid - will