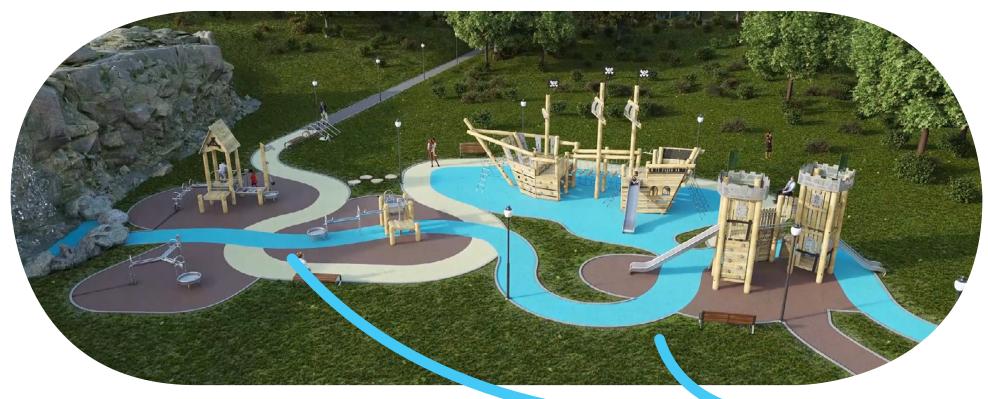

## Ahoy, Mateys! Welcome to **Robinia** water world

Stimulating ones imagination and developing physical fitness, **the pirate ship and the Robinia castle** 

Let's **discover** 

# **PIRATE SHIPS**

Robinia water world creates a space for themed games. Despite the lack of colourful costumes worn by the little ones, playing on the deck of the pirate ship and in the chambers of castle allows children to stimulate their imagination while playing various roles.

## **CASTLE, FORTIFICATION OR A SECRET PIRATE** COVE?

With just a bit of imagination, children can travel to the medieval times, modern times or, to their own magical worlds. Playing with Robinia devices teaches creativity, develops imagination and supports emotional development, which ultimately, shape youth's personality.

## **RECEPTORS STIMULATION**

elements allow children to pour water the object sink, or will it float? from one basin to another, revealing to

Playing with water can be exciting, them how water behaves. In addition, refreshing, and above all, it supports it allows the youngest users to assess the development of one of the most the properties of objects and check important senses- touch! Interactive how they will behave in a liquid - will