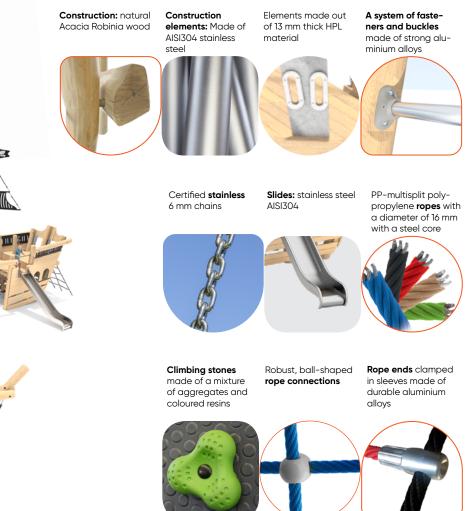

## Ahoy, Mateys! Welcome to **Robinia** water world





Stimulating ones imagination and developing physical fitness, **the pirate ship and the Robinia castle** 



Let's **discover** 





# **PIRATE SHIPS**

Robinia water world creates a space for themed games. Despite the lack of colourful costumes worn by the little ones, playing on the deck of the pirate ship and in the chambers of castle allows children to stimulate their imagination while playing various roles.



## **CASTLE, FORTIFICATION OR A SECRET PIRATE** COVE?

With just a bit of imagination, children can travel to the medieval times, modern times or, to their own magical worlds. Playing with Robinia devices teaches creativity, develops imagination and supports emotional development, which ultimately, shape youth's personality.

#### FUNCTIONS:



themed elements made of perforated material





## **RECEPTORS STIMULATION**

elements allow children to pour water the object sink, or will it float? from one basin to another, revealing to

Playing with water can be exciting, them how water behaves. In addition, refreshing, and above all, it supports it allows the youngest users to assess the development of one of the most the properties of objects and check important senses- touch! Interactive