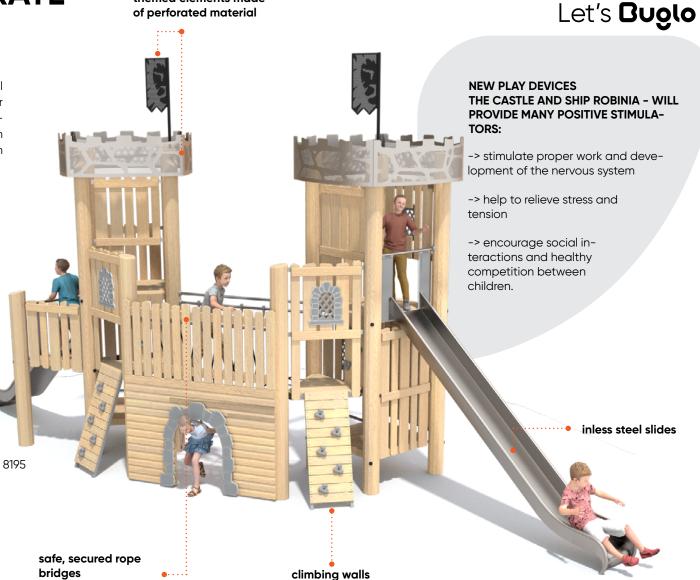

# **PIRATE SHIPS**

Robinia water world creates a space for themed games. Despite the lack of colourful costumes worn by the little ones, playing on the deck of the pirate ship and in the chambers of castle allows children to stimulate their imagination while playing various roles.

## **CASTLE, FORTIFICATION OR A SECRET PIRATE** COVE?

With just a bit of imagination, children can travel to the medieval times, modern times or, to their own magical worlds. Playing with Robinia devices teaches creativity, develops imagination and supports emotional development, which ultimately, shape youth's personality.

#### FUNCTIONS:

themed elements made of perforated material