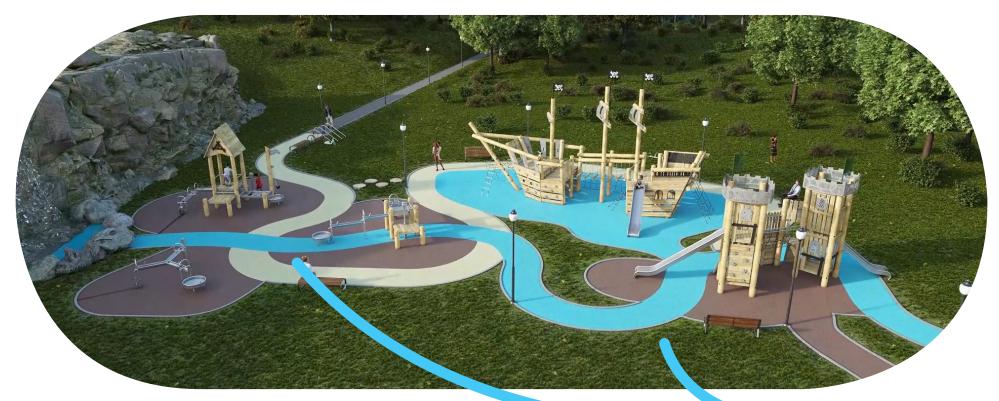

## Ahoy, Mateys! Welcome to **Robinia**water world

Stimulating one's imagination and developing physical fitness, the pirate ship and the Robinia castle

Let's **discover** 

CASTLE, FORTIFICATION OR A SECRET PIRATE COVE?

With just a bit of imagination, children can travel to the medieval times, modern times or, to their own magical worlds. Playing with Robinia devices teaches creativity, develops imagination and supports emotional development, which ultimately, shape youth's personality.

## **FUNCTIONS:**

Sliding

Socializing

Balancing

Climbing

themed elements made of perforated material