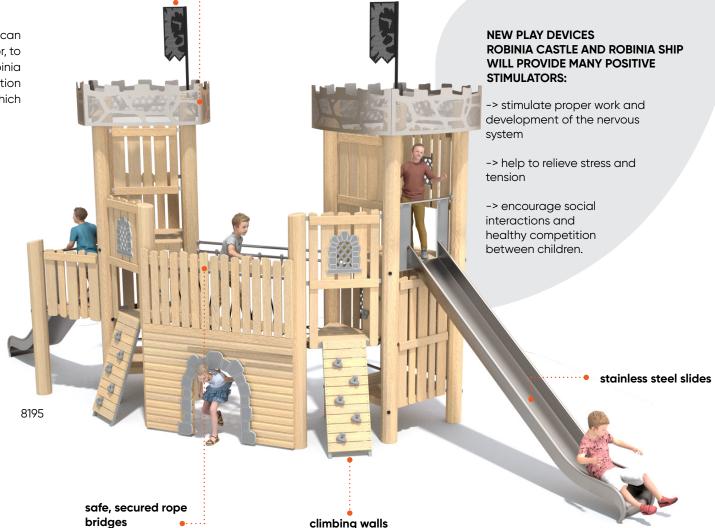

With just a bit of imagination, children can travel to the medieval times, modern times or, to their own magical worlds. Playing with Robinia devices teaches creativity, develops imagination and supports emotional development, which ultimately, shape youth's personality.

## **FUNCTIONS:**

Sliding

Socializing

Balancing

Climbing

themed elements made of perforated material