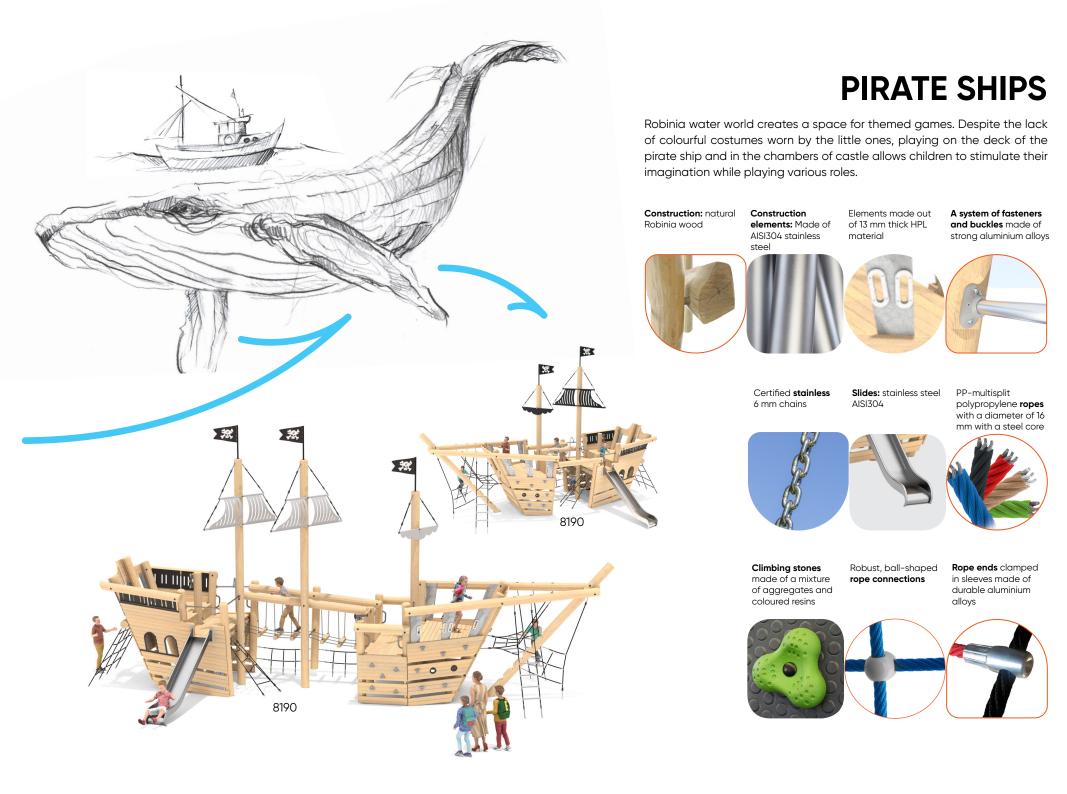

## Ahoy, Mateys! Welcome to **Robinia**water world

Stimulating one's imagination and developing physical fitness, the pirate ship and the Robinia castle

Let's **discover** 

CASTLE, FORTIFICATION OR A SECRET PIRATE COVE?

With just a bit of imagination, children can travel to the medieval times, modern times or, to their own magical worlds. Playing with Robinia devices teaches creativity, develops imagination and supports emotional development, which ultimately, shape youth's personality.