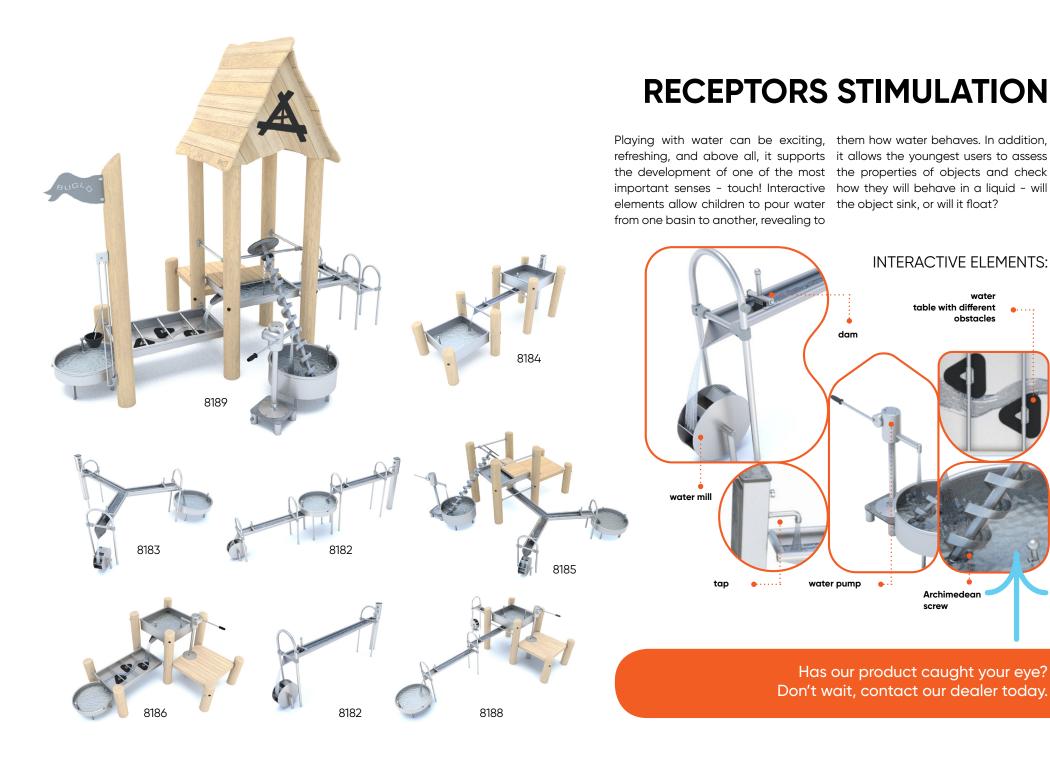

## Ahoy, Mateys! Welcome to **Robinia**water world



Stimulating one's imagination and developing physical fitness, the pirate ship and the Robinia castle







Let's **discover** 





CASTLE, FORTIFICATION OR A SECRET PIRATE COVE?

With just a bit of imagination, children can travel to the medieval times, modern times or, to their own magical worlds. Playing with Robinia devices teaches creativity, develops imagination and supports emotional development, which ultimately, shape youth's personality.

## **FUNCTIONS:**



Sliding



Socializing



Balancing



Climbing

themed elements made of perforated material

## Let's **Buglo**





obstacles