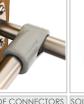

WOODEN POSTS ANCHORED TO THE GROUND WITH POWDER GALVANIZED AND POWDER COATED STEEL

SLIDES MADE OF STAINLESS STEEL AISI 304. METAL SHEET WITH A THICKNESS OF 2 MM FORMED IN A CNC TECHNIQUE.

SYSTEM OF CONNECTORS AND CLAMPS MADE OF STRONG ALUMINIUM ALLOY