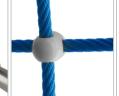

SOLID AND ESTHETIC ROPE CONNECTORS MADE OF INJECTION MOLDED POLYAMIDE

PLATES OF THE WALLS MADE OF COLOURFUL TRIPLE LAYERED 15 MM HDPE POLYETHYLENE, IN THE HIGHEST QUALITY,

TOTALLY DAMP-PROOF

ROPE ENDINGS PRESSED IN A SLEEVE MADE OF DURABLE ALUMINIUM ALLOY.