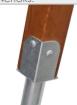

WOODEN POSTS ANCHORED TO THE GROUND WITH POWDER GALVANIZED AND POWDER COATED STEEL

SLIDES MADE OF STAINLESS STEEL AISI 304. METAL SHEET WITH A THICKNESS OF 2 MM FORMED IN A CNC TECHNIQUE.

SYSTEM OF CONNECTORS AND CLAMPS MADE OF STRONG ALUMINIUM ALLOY