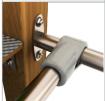

WOODEN POSTS ANCHORED TO THE GROUND WITH POWDER GALVANIZED AND POWDER COATED STEEL

SLIDES MADE OF STAINLESS STEEL AISI 304. METAL SHEET WITH A THICKNESS OF 2 MM FORMED IN A CNC TECHNIQUE.

SYSTEM OF CONNECTORS AND CLAMPS MADE OF STRONG ALUMINIUM ALLOY