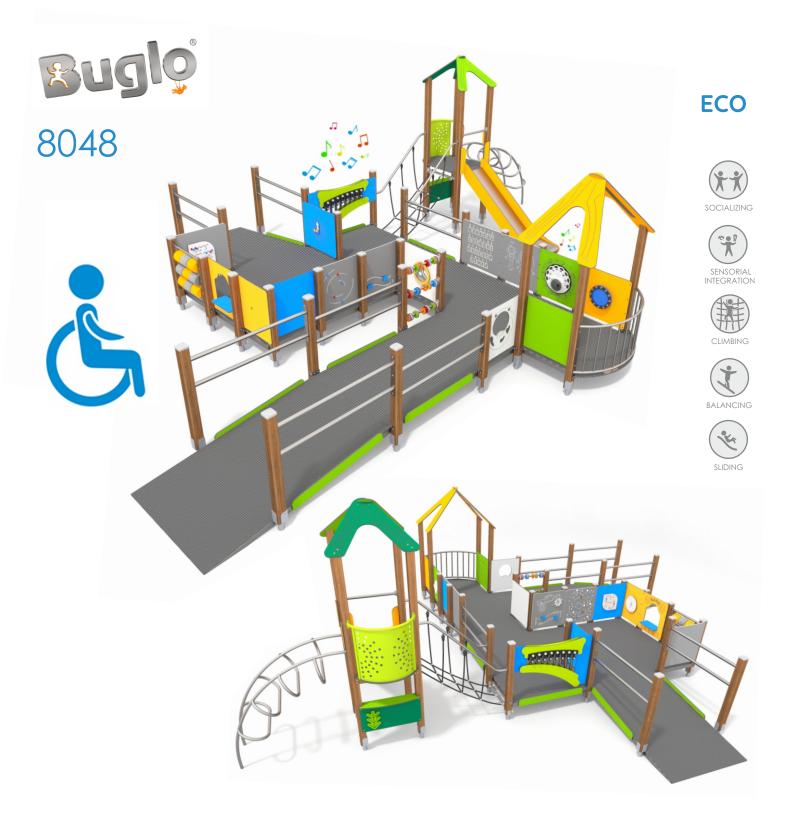

## INFORMATION ABOUT THE PRODUCT

| Dimensions                                                                                                                    | 930 x 760 cm   |
|-------------------------------------------------------------------------------------------------------------------------------|----------------|
| Safety zone                                                                                                                   | 1230 x 1060 cm |
| Safety zone area                                                                                                              | 87 m²          |
| Overall height                                                                                                                | 321 cm         |
| Free fall height                                                                                                              | 120 cm         |
| Amount of users                                                                                                               | 55             |
| Product complies with EN 1176-1:2017                                                                                          | YES            |
| Availability of spare parts                                                                                                   | YES            |
| Age range                                                                                                                     | 3-12           |
| According to EN 1176-1:2017 norm, the product requires applying a safety surface according to the product's free fall height. |                |

8048