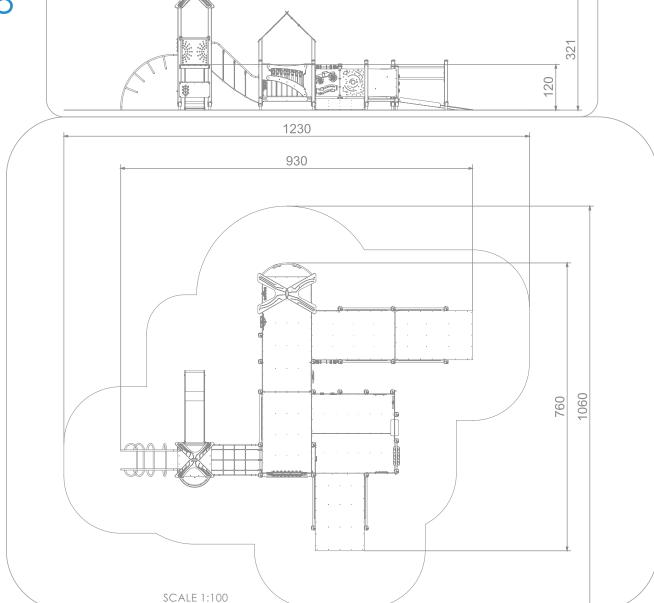

## INFORMATION ABOUT THE PRODUCT

| Dimensions                                                                                                                    | 930 x 760 cm   |
|-------------------------------------------------------------------------------------------------------------------------------|----------------|
| Safety zone                                                                                                                   | 1230 x 1060 cm |
| Safety zone area                                                                                                              | 87 m²          |
| Overall height                                                                                                                | 321 cm         |
| Free fall height                                                                                                              | 120 cm         |
| Amount of users                                                                                                               | 55             |
| Product complies with EN 1176-1:2017                                                                                          | YES            |
| Availability of spare parts                                                                                                   | YES            |
| Age range                                                                                                                     | 3-12           |
| According to EN 1176-1:2017 norm, the product requires applying a safety surface according to the product's free fall height. |                |