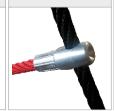

SOLID AND ESTHETIC ROPE CONNECTORS MADE OF INJECTION MOLDED POLYAMIDE

PLATES OF THE WALLS MADE OF COLOURFUL TRIPLE LAYERED 15 MM HDPE POLYETHYLENE, IN THE HIGHEST QUALITY,

TOTALLY DAMP-PROOF

ROPE ENDINGS PRESSED IN A SLEEVE MADE OF DURABLE ALUMINIUM ALLOY.