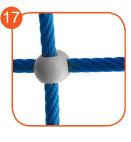

Solid and esthetic rope connectors made of injection molded polyamide.

Rope endings pressed in a sleeve made of durable aluminum alloy.

Telephone module, made of triple layered 15mm HDPE and stainless steel. Two modules allow distance communication.