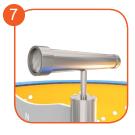

Tube made of LDPE polyethylene rotationally molded with the inner diameter of 53,3 cm and the length of 125 cm.

Connecting elements like screws, nuts, washers made of stainless steel. Vandal-proof screw plugs made of injection molded polyam-