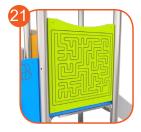

Milled educational board made of 15 mm thick HDPE board with a movable rotating element. Stimulates senses of sight, touch and focuses at-

Rotary module, which allows to move the ball in the maze, made of HDPE plate, safe polycarbonate and stainless steel. Stimulates the sense of sight, the sense of space and teaches control of children energy.