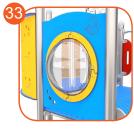

Hemispheric window with a diameter of 400 mm. Material: heat - formed polycarbonate 5 mm thick.

Milled educational board made of 15mm HDPE plate. It stimulates children senses and focuses attention.

Passage module made of 15mm HDPE plate.