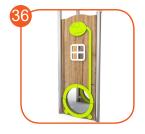

Hemispheric window with a diameter of 400 mm. Material: heat - formed polycarbonate 5 mm thick.

Milled educational board made of 15mm HDPE plate. It stimulates children senses and focuses attention.

Passage module made of 15mm HDPE plate.

Passage module is made of 13 mm thick wood-like HPL, white and green 15mm HDPE boards and safe 8 mm thick polycarbonate.

Counter module made of 15mm HDPE plate.

Balcony module made entirely of 15mm HDPE plate.