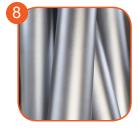

Tube made of LDPE polyethylene rotationally molded with the inner diameter of 53,3 cm and the length of 125 cm.

Connecting elements like screws, nuts, washers made of stainless steel. Vandal-proof screw plugs made of injection molded polyam-