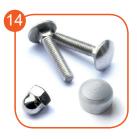

Tube made of LDPE polyethylene rotationally molded with the inner diameter of 53,3 cm and the length of 125 cm.

Connecting elements like screws, nuts, washers made of stainless steel. Vandal-proof screw plugs made of injection molded polyam-