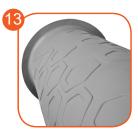

Tube made of LDPE polyethylene rotationally molded with the inner diameter of 53,3 cm and the length of 125 cm.

Connecting elements like screws, nuts, washers made of stainless steel. Vandal-proof screw plugs made of injection molded polyam-