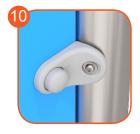

System of connectors and clamps made of strong aluminum alloy. Aluminum is secured by the process of electrophoresis and powder coating with polyester paint UV resistant and QUALICOAT

Polypropylene ropes ppmultisplit type with a steel core and a diameter of 16