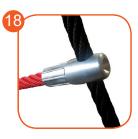

Solid and esthetic rope connectors made of injection molded polyamide.

Rope endings pressed in a sleeve made of durable aluminum alloy.

Telephone module, made of triple layered 15mm HDPE and stainless steel. Two modules allow distance communication.