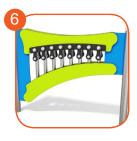

Xylophone module, made of 13mm HPL plate and anodized aluminium. Allows you to play C- major scale.

Spyglass module made of AISI 304 stainless steel and safe polycarbonate.

Solid construction made of stainless steel AISI 304 totally resistant to weather conditions