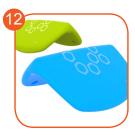

Safe pipe plugs made of injection molded polyamide.

Plate and rope connectors made of injection molded polyamide.

Plate and rope connectors made of injection molded polyamide.

Roofs made of polyethylene rotationally molded.