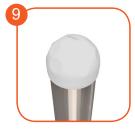

Safe pipe plugs made of injection molded polyamide.

Plate and rope connectors made of injection molded polyamide.

Plate and rope connectors made of injection molded polyamide.

Roofs made of polyethylene rotationally molded.