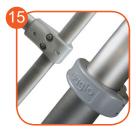

System of connectors and clamps made of strong aluminum alloy. Aluminum is secured by the process of electrophoresis and powder coating with polyester paint UV resistant and QUALICOAT

Polypropylene ropes ppmultisplit type with a steel core and a diameter of 16