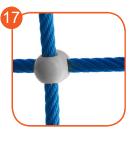

Safe pipe plugs made of injection molded polyamide.

Plate and rope connectors made of injection molded polyamide.

Plate and rope connectors made of injection molded polyamide.

Roofs made of polyethylene rotationally molded.

Solid and esthetic rope connectors made of injection molded polyamide.

Rope endings pressed in a sleeve made of durable aluminum alloy.

Telephone module, made of triple layered 15mm HDPE and stainless steel. Two modules allow distance communication.