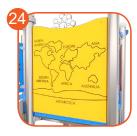

Milled educational board made of 15mm HDPE plate. Stimulates the sense of sight and focuses attention.

Milled educational board made of HDPE board with a thickness of 15 mm. It focuses attention and enables learning the basics of geography.