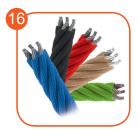

System of connectors and clamps made of strong aluminum alloy. Aluminum is secured by the process of electrophoresis and powder coating with polyester paint UV resistant and QUALICOAT

Polypropylene ropes ppmultisplit type with a steel core and a diameter of 16