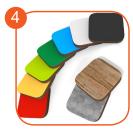

Plates of the walls and platforms made of colourful 13 mm HPL (black plates made of 8 mm HPL), in the highest quality, totally damp-proof and resistant to UV.

Perforated steel sheet galvanised and powder coated with polyester paint QUALI-COAT attested.