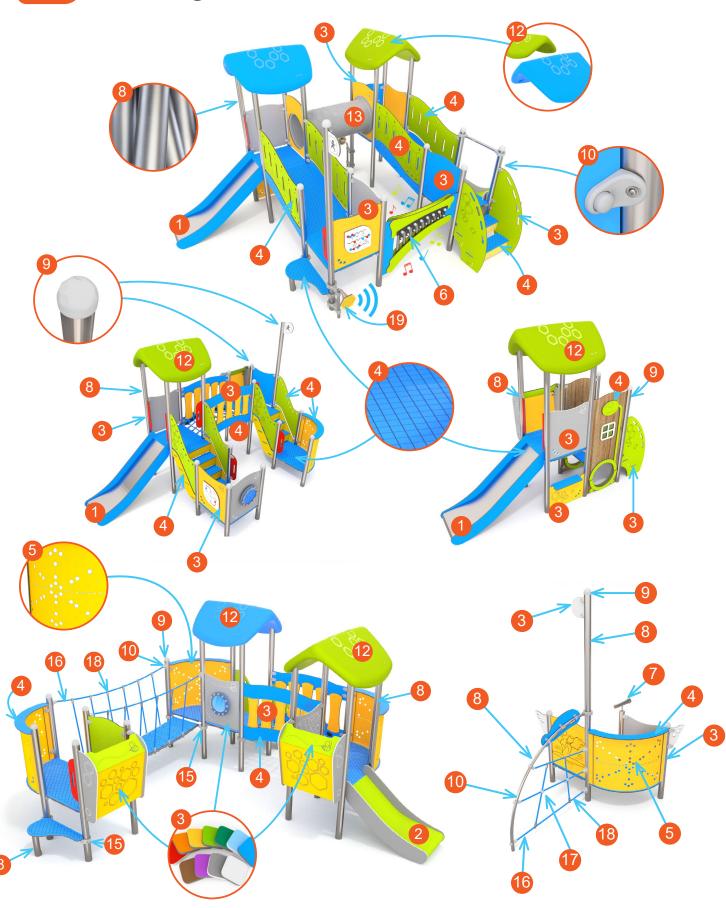

### SPECYFIKACJA MATERIAŁOWA

Slides made of stainless steel AISI 304. Metal sheet with a thickness of 2 mm formed in a CNC technique. Side panels made of HDPE polyethylene 15 mm, in the highest quality and totally dampproof and resistant to UV.

Slides for small children made of polyester resin. Slidepanels made of HDPE polyethylene 15 mm, in the highest quality and totally damp-proof and resistant to UV.

Plates of the walls made of colourful triple layered 15 mm HDPE polyethylene, in the highest quality, totally damp--proof and resistant to UV.

Plates of the walls and platforms made of colourful 13 mm HPL (black plates made of 8 mm HPL), in the highest quality, totally damp-proof and resistant to UV.

Perforated steel sheet galvanised and powder coated with polyester paint QUALI-COAT attested.

Xylophone module, made of 13mm HPL plate and anodized aluminium. Allows you to play C- major scale.

Spyglass module made of AISI 304 stainless steel and safe polycarbonate.

Solid construction made of stainless steel AISI 304 totally resistant to weather conditions

Safe pipe plugs made of injection molded polyamide.

Plate and rope connectors made of injection molded polyamide.

Plate and rope connectors made of injection molded polyamide.

Roofs made of polyethylene rotationally molded.

Tube made of LDPE polyethylene rotationally molded with the inner diameter of 53,3 cm and the length of 125 cm.

Connecting elements like screws, nuts, washers made of stainless steel. Vandal-proof screw plugs made of injection molded polyam-

System of connectors and clamps made of strong aluminum alloy. Aluminum is secured by the process of electrophoresis and powder coating with polyester paint UV resistant and QUALICOAT

Polypropylene ropes ppmultisplit type with a steel core and a diameter of 16

Solid and esthetic rope connectors made of injection molded polyamide.

Rope endings pressed in a sleeve made of durable aluminum alloy.

Telephone module, made of triple layered 15mm HDPE and stainless steel. Two modules allow distance communication.

### SPECYFIKACJA MATERIAŁOWA

Milled educational board made of 15mm HDPE plate. Stimulates children senses.

Milled educational board made of 15mm HDPE plate. Stimulates the sense of sight and teaches fast decision making.

Milled educational board made of 15mm HDPE plate. Stimulates the sense of sight and focuses attention.

Milled educational board made of HDPE board with a thickness of 15 mm. It focuses attention and enables learning the basics of geography.

Milled educational board made of 15mm HDPE plate. It focuses attention.

Milled educational board made of 15 mm thick HDPE board with a movable rotating element. It stimulates the senses and supports the development of children motor skills.

Milled educational board made of 15 mm thick HDPE board with a movable rotating element. Stimulates senses of sight, touch and focuses at-

Rotary module, which allows to move the ball in the maze, made of HDPE plate, safe polycarbonate and stainless steel. Stimulates the sense of sight, the sense of space and teaches control of children energy.

Rotary module, made of 13mm HPL plates. Stimulates the senses and supports the development of children motor skills. It stimulates the senses and support the development of children motor skills.

Rotary module, made of 13mm HPL plates. Stimulates the senses and supports the development of children motor skills. It stimulates the sense of sight and teaches control of children energy.

Module, which allows to move shapes on the milled tracks. Corrects visual- motor coordination. Made of 15 mm HDPE plates.

Module, which allows to move shapes on the milled tracks. Corrects visual- motor coordination. Made of 15 mm HDPE plates.

Hemispheric window with a diameter of 400 mm. Material: heat - formed polycarbonate 5 mm thick.

Milled educational board made of 15mm HDPE plate. It stimulates children senses and focuses attention.

Passage module made of 15mm HDPE plate.

Passage module is made of 13 mm thick wood-like HPL, white and green 15mm HDPE boards and safe 8 mm thick polycarbonate.

Counter module made of 15mm HDPE plate.

Balcony module made entirely of 15mm HDPE plate.