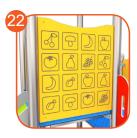

### SPECYFIKACJA MATERIAŁOWA

Milled educational board made of 15mm HDPE plate. Stimulates children senses.

Milled educational board made of 15mm HDPE plate. Stimulates the sense of sight and teaches fast decision making.