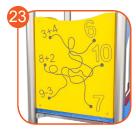

Milled educational board made of 15mm HDPE plate. It focuses attention.

Milled educational board made of 15 mm thick HDPE board with a movable rotating element. It stimulates the senses and supports the development of children motor skills.