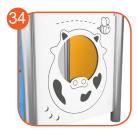

### SPECYFIKACJA MATERIAŁOWA

Milled educational board made of 15mm HDPE plate. Stimulates children senses.

Milled educational board made of 15mm HDPE plate. Stimulates the sense of sight and teaches fast decision making.

Milled educational board made of 15mm HDPE plate. Stimulates the sense of sight and focuses attention.

Milled educational board made of HDPE board with a thickness of 15 mm. It focuses attention and enables learning the basics of geography.