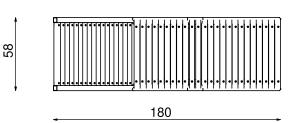

# Information about the product

| Dimensions                  | 58 x 180 cm |
|-----------------------------|-------------|
| Overall height              | 75 cm       |
| Availability of spare parts | Yes         |