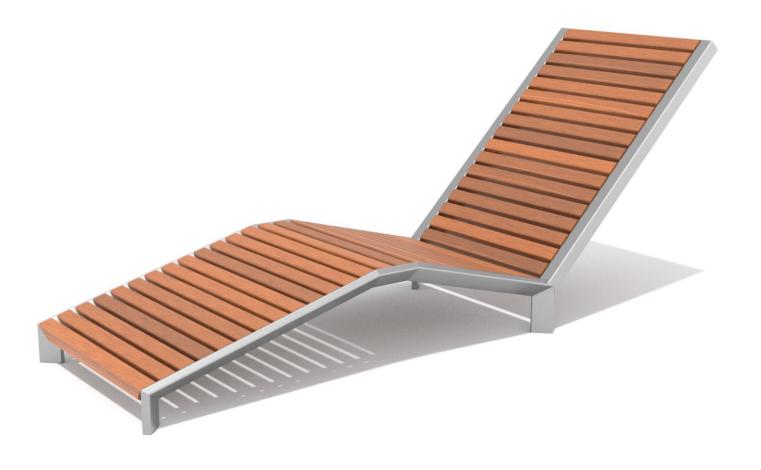

# Information about the product

| Dimensions                  | 58 x 180 cm |
|-----------------------------|-------------|
| Overall height              | 75 cm       |
| Availability of spare parts | Yes         |

## **Product description**

**Construction:** Made of stainless steel profiles measuring 60x20 mm, cleaned through bead blasting.

**Wood:** African exotic wood, characterised by high durability and density. Boards with a cross-section of 40x40 mm impregnated with transparent oil for exotic wood.

# **Materials**

Exotic wood IROKO 40x40mm.