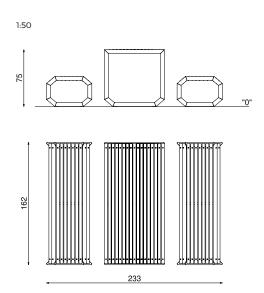

## Information about the product

| Dimensions                  | 162 x 233 cm |
|-----------------------------|--------------|
| Overall height              | 75 cm        |
| Availability of spare parts | Yes          |