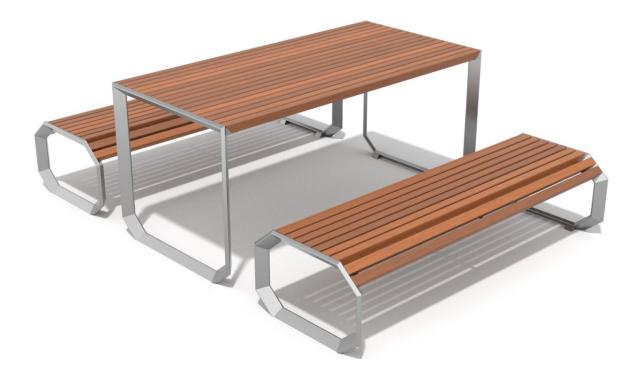

# 6093

### **Product description**

**Construction:** Made of stainless steel profiles measuring 60x20 mm, cleaned through bead blasting.

**Wood:** African exotic wood, characterised by high durability and density. Boards with a cross-section of 40x40 mm impregnated with transparent oil for exotic wood.

#### **Materials**

Construction made of stainless steel AISI304 resistant to various weather conditions.

Exotic wood IROKO 40x40mm.