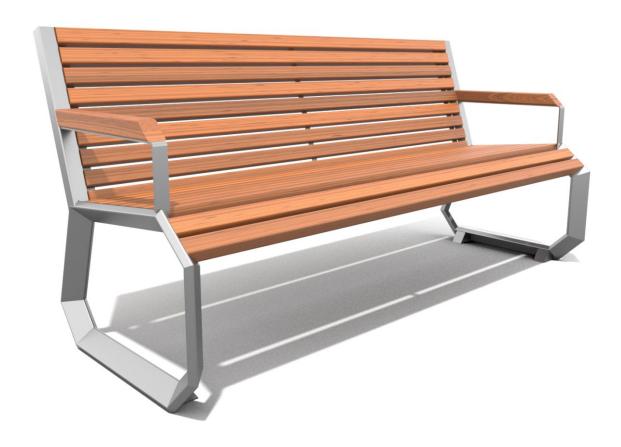

### **Product description**

**Construction:** Made of stainless steel profiles measuring 60x20 mm, cleaned through bead blasting.

**Wood:** African exotic wood, characterised by high durability and density. Boards with a cross-section of 40x40 mm impregnated with transparent oil for exotic wood.

## **Materials**

Exotic wood IROKO 40x40mm.