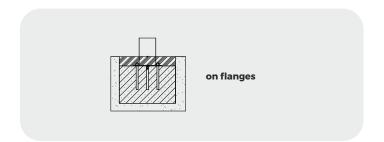

owder coated steel, aluminum, laminate, ropes, elements made in rotomoulding technology, elements made of polyamid, polypropylene elements, revealed during usage, which arise from manufacturing reasons.



The Guaranty covers all flaws of the elements made of rubber, moving elements (bearings, joints), electronic elements, elements made of EPDM, elements made of plywood and other not mentioned before revealed during usage, which arise from manufacturing reasons.



### **Product description**

**Construction:** Made of stainless steel profiles measuring 60x20 mm, cleaned through bead blasting.

**Wood:** African exotic wood, characterised by high durability and density. Boards with a cross-section of 40x40 mm impregnated with transparent oil for exotic wood.

#### **Installation method**





1:25



## **Materials**







Exotic wood IROKO 40x40mm.