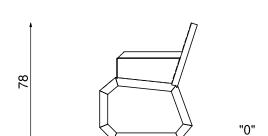

# Information about the product

| Dimensions                  | 162 x 65 cm |
|-----------------------------|-------------|
| Overall height              | 78 cm       |
| Availability of spare parts | Yes         |