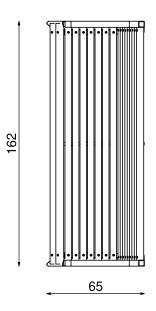

# Information about the product

| Dimensions                  | 162 x 65 cm |
|-----------------------------|-------------|
| Overall height              | 78 cm       |
| Availability of spare parts | Yes         |

### **Product description**

**Construction:** Made of stainless steel profiles measuring 60x20 mm, cleaned through bead blasting.

**Wood:** African exotic wood, characterised by high durability and density. Boards with a cross-section of 40x40 mm impregnated with transparent oil for exotic wood.