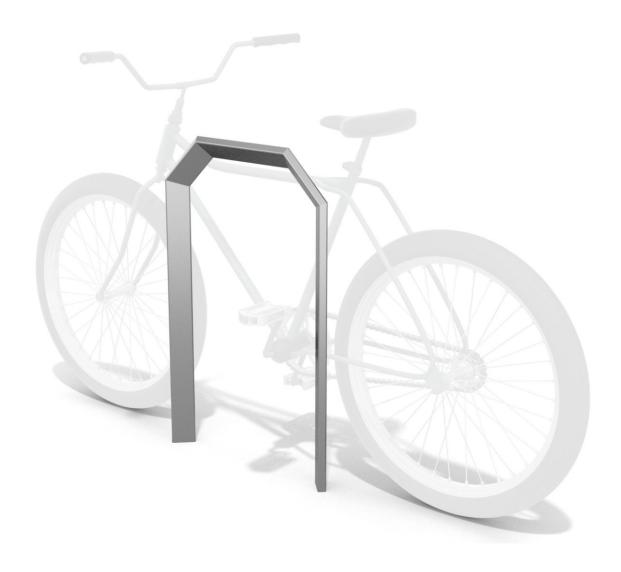

## **Product description**

 $\textbf{Construction:} \ \text{Made of stainless steel profiles measuring } \ \text{60x20 mm, cleaned through bead blasting.}$ 

# Materials

Frame made of stainless steel AISI304 resistant to various weather conditions.

Let's Buglo