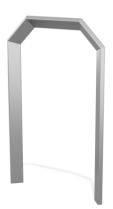

## **Product description**

 $\textbf{Construction:} \ \text{Made of stainless steel profiles measuring } \ \text{60x20 mm, cleaned through bead blasting.}$ 

# Materials

Frame made of stainless steel AISI304 resistant to various weather conditions.

Let's Buglo