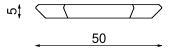

# Information about the product

| Dimensions                  | 50 x 5 cm |
|-----------------------------|-----------|
| Overall height              | 80 cm     |
| Availability of spare parts | Yes       |