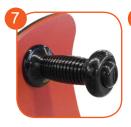

Hemispheric window with a diameter of 400 mm. Material: heat - formed polycarbonate 5 mm thick.

Springers' springs made of spring steel. The diameter of the spring is 200 mm and the diameter of the rod is 20 mm. The springs and the fastenings are galvanized and powder coated with polyester paint, UV resistant and QUALICOAT attested. The fastenings are designed especially for solutions used on a playground, so they are stripped of elements which can cause danger to children.