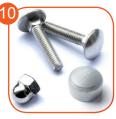

Soft conifer wood 140 x 140 mm, coreless, knot-less, glued in layers with polyurethane glues, totally resistant to water. Wood posts processed in three-phased impregnation process.

Connecting elements like screws, nuts, washers made of stainless steel. Vandal-proof screw plugs made of injection molded polvamide.