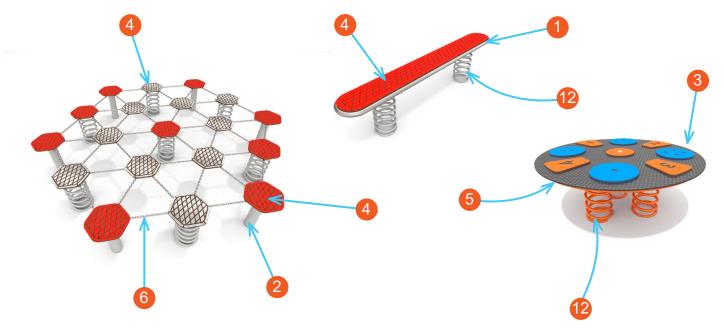

Anti-slip 10 mm HPL platform plate with a very high resistance to weather conditions and attrition.

Attested 6 mm stainless steel chains.

Handhold made of injection molded polyamide

Soft conifer wood 90 x 90 mm, coreless, glued in layers with polyurethane glues, totally resistant to water. Wood posts processed in three-phased impregnation process.

Hemispheric window with a diameter of 400 mm. Material: heat - formed polycarbonate 5 mm thick.

Springers' springs made of spring steel. The diameter of the spring is 200 mm and the diameter of the rod is 20 mm. The springs and the fastenings are galvanized and powder coated with polyester paint, UV resistant and QUALICOAT attested. The fastenings are designed especially for solutions used on a playground, so they are stripped of elements which can cause danger to children.