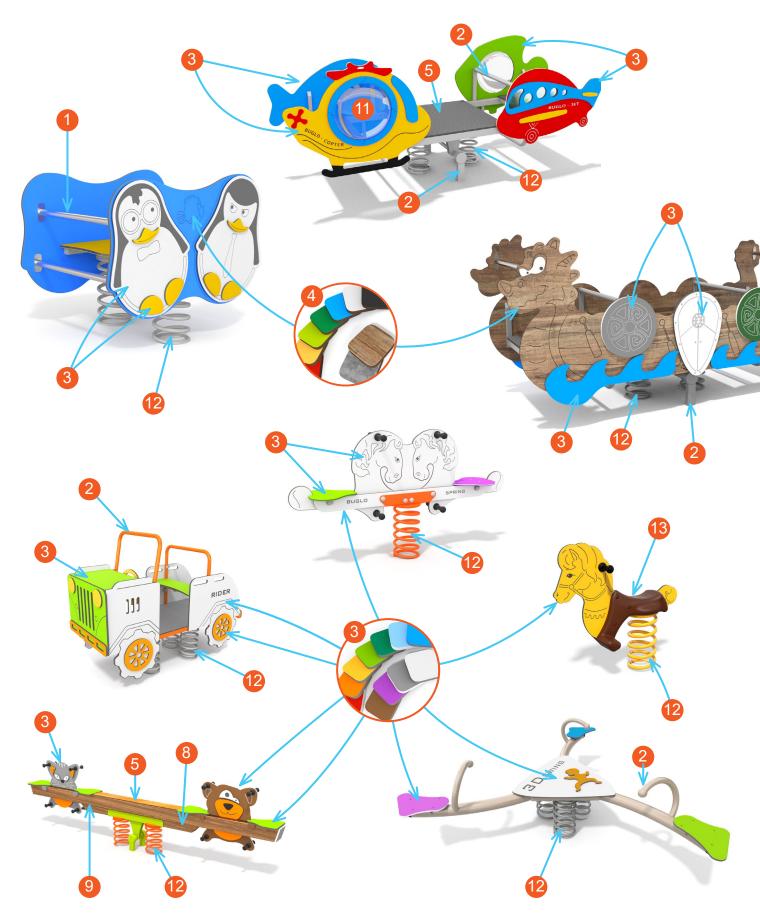

## Single Spring MATERIAL SPECIFICATION

## Single **Spring**

MATERIAL SPECIFICATION

Solid construction made of stainless steel AISI 304 totally resistant to weather

Solid construction made of black steel S235JR, cleaned in the sandblasting process. Protected against corrosion by galvanizing and powder coating with polyester paint QUAL-ICOAT attested.

Hemispheric window with a diameter of 400 mm. Material: heat - formed polycarbonate 5 mm thick.

Springers' springs made of spring steel. The diameter of the spring is 200 mm and the diameter of the rod is 20 mm. The springs and the fastenings are galvanized and powder coated with polyester paint, UV resistant and QUALICOAT attested. The fastenings are designed especially for solutions used on a playground, so they are stripped of elements which can cause danger to children.

Ergonomic seat made of injection molded polyamide.