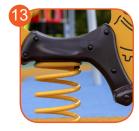

Hemispheric window with a diameter of 400 mm. Material: heat - formed polycarbonate 5 mm thick.

Springers' springs made of spring steel. The diameter of the spring is 200 mm and the diameter of the rod is 20 mm. The springs and the fastenings are galvanized and powder coated with polyester paint, UV resistant and QUALICOAT attested. The fastenings are designed especially for solutions used on a playground, so they are stripped of elements which can cause danger to children.

Ergonomic seat made of injection molded polyamide.