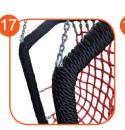

The seats are made with an aluminum construction covered with a soft EPDM rubber, hanged on 6mm stainless steel chains.

Reinforced rubber 17 mm thick.

"Bird nest" type seat with a diameter of 100 cm, hanged on 6 mm stainless steel chains. Metal frame covered with soft polypropylene rope.