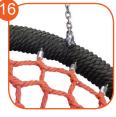

Approved seat - chair type - hanged on fi 6 mm chains made of stainless steel. Metal frame covered by soft polypropylene rope.

Rope fi 140 mm hanged on ropes fi 16 mm. Stainless fittings.

Rubber bumper made of soft and durable EPDM rubber.