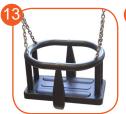

Approved seat - chair type - hanged on fi 6 mm chains made of stainless steel. Metal frame covered by soft polypropylene rope.

Rope fi 140 mm hanged on ropes fi 16 mm. Stainless fittings.

Rubber bumper made of soft and durable EPDM rubber.