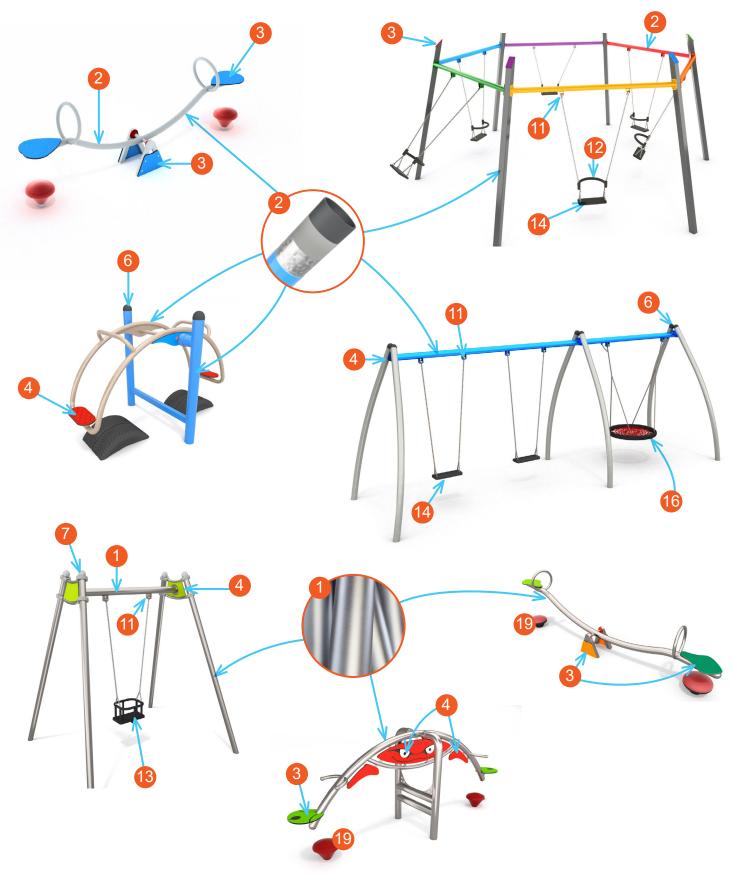

## Single Swings

MATERIAL SPECIFICATION

Solid construction made of stainless steel AISI 304 totally resistant to weather conditions.

Solid construction made of black steel S235JR, cleaned in the sandblasting process. Protected against corrosion by galvanizing and powder coating with polyester paint QUAL-ICOAT.

Plates of the walls made of colourful triple layered 15 mm HDPE polyethylene, in the highest quality, totally damp--proof and resistant to UV.

Plates of the walls and platforms made of col ourful 13 mm HPL (black plates made of 8 mm HPL), in the highest quality, totally damp-proof and resistant to UV.

Anti-slip 10 mm HPL platform plate with a very high resistance to weather conditions and attrition.

Post endings finished with soft EPDM rubber.

Safe pipe plugs made of injection molded polyamide.

System of connectors and clamps made of strong aluminum alloy. Aluminum is secured by the process of electrophoresis and powder coating with polyester paint UV resistant and QUALI-COAT attested.

Soft conifer wood 90 x 90 mm, coreless, glued in layers with polyurethane glues, totally resistant to water. Wood posts processed in three-phased impregnation process.

Swing slings, with double s bearings, made of stainless steel guarantees a quiet mechanism operation. Beside the horizontal movement it allows as well for the circular movement to avoid twisting of the chain.

Swing slings, with double bearings, made of stainless steel guarantees a quiet mechanism operation. Beside the horizontal movement it allows as well for the circular movement to avoid twisting of the chain.

Back support of the seat with steel construction covered with soft polyurethane. Endings made of polyamide.

Safety seat made of aluminum and stainless steel covered with soft polyurethane, hanged on 6 mm stainless steel chains.

The seats are made with an aluminum construction covered with a soft EPDM rubber, hanged on 6mm stainless steel chains.

Reinforced rubber 17 mm thick.

"Bird nest" type seat with a diameter of 100 cm, hanged on 6 mm stainless steel chains. Metal frame covered with soft polypropylene rope.

Approved seat - chair type - hanged on fi 6 mm chains made of stainless steel. Metal frame covered by soft polypropylene rope.

Rope fi 140 mm hanged on ropes fi 16 mm. Stainless fittings.

Rubber bumper made of soft and durable EPDM rubber.

Connecting elements like screws, nuts, washers made of stainless steel. Vandal-proof screw plugs made of injection molded polyamide.

Let's **play**