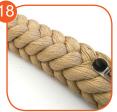

The seats are made with an aluminum construction covered with a soft EPDM rubber, hanged on 6mm stainless steel chains.

Reinforced rubber 17 mm thick.

"Bird nest" type seat with a diameter of 100 cm, hanged on 6 mm stainless steel chains. Metal frame covered with soft polypropylene rope.

Approved seat - chair type - hanged on fi 6 mm chains made of stainless steel. Metal frame covered by soft polypropylene rope.

Rope fi 140 mm hanged on ropes fi 16 mm. Stainless fittings.

Rubber bumper made of soft and durable EPDM rubber.