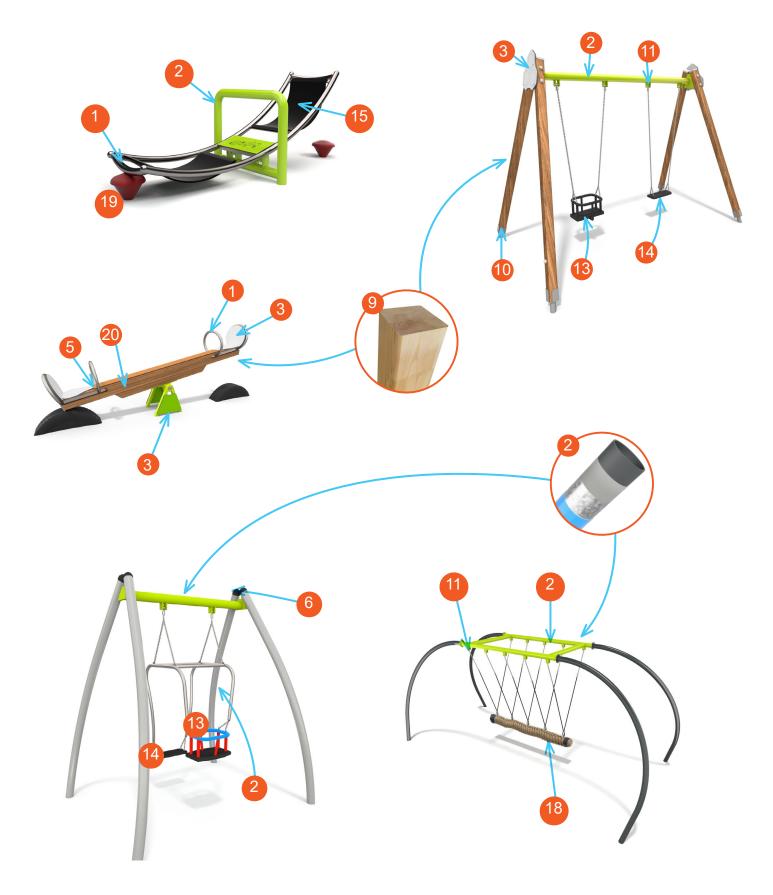

## Single Swings

MATERIAL SPECIFICATION

Solid construction made of stainless steel AISI 304 totally resistant to weather conditions.

Solid construction made of black steel S235JR, cleaned in the sandblasting process. Protected against corrosion by galvanizing and powder coating with polyester paint QUAL-ICOAT.

Plates of the walls made of colourful triple layered 15 mm HDPE polyethylene, in the highest quality, totally damp--proof and resistant to UV.

Plates of the walls and platforms made of col ourful 13 mm HPL (black plates made of 8 mm HPL), in the highest quality, totally damp-proof and resistant to UV.

Anti-slip 10 mm HPL platform plate with a very high resistance to weather conditions and attrition.

Post endings finished with soft EPDM rubber.

Safe pipe plugs made of injection molded polyamide.

System of connectors and clamps made of strong aluminum alloy. Aluminum is secured by the process of electrophoresis and powder coating with polyester paint UV resistant and QUALI-COAT attested.

Soft conifer wood 90 x 90 mm, coreless, glued in layers with polyurethane glues, totally resistant to water. Wood posts processed in three-phased impregnation process.

Swing slings, with double s bearings, made of stainless steel guarantees a quiet mechanism operation. Beside the horizontal movement it allows as well for the circular movement to avoid twisting of the chain.

Swing slings, with double bearings, made of stainless steel guarantees a quiet mechanism operation. Beside the horizontal movement it allows as well for the circular movement to avoid twisting of the chain.

Back support of the seat with steel construction covered with soft polyurethane. Endings made of polyamide.

Safety seat made of aluminum and stainless steel covered with soft polyurethane, hanged on 6 mm stainless steel chains.

The seats are made with an aluminum construction covered with a soft EPDM rubber, hanged on 6mm stainless steel chains.

Reinforced rubber 17 mm thick.

"Bird nest" type seat with a diameter of 100 cm, hanged on 6 mm stainless steel chains. Metal frame covered with soft polypropylene rope.

Approved seat - chair type - hanged on fi 6 mm chains made of stainless steel. Metal frame covered by soft polypropylene rope.

Rope fi 140 mm hanged on ropes fi 16 mm. Stainless fittings.

Rubber bumper made of soft and durable EPDM rubber.

Soft conifer wood 140 x 140 mm, coreless, knotless, glued in layers with polyurethane glues, totally resistant to water. Wood secured from weather conditions in the process of impregnation carried out twice with specialist wood protecting impregnating preparations.

Connecting elements like screws, nuts, washers made of stainless steel. Vandal-proof screw plugs made of injection molded polyamide.

Let's **play**