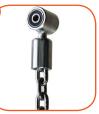

Soft conifer wood 90 x 90 mm, coreless, glued in layers with polyurethane glues, totally resistant to water. Wood posts processed in three-phased impregnation process.

Swing slings, with double s bearings, made of stainless steel guarantees a quiet mechanism operation. Beside the horizontal movement it allows as well for the circular movement to avoid twisting of the chain.

Swing slings, with double bearings, made of stainless steel guarantees a quiet mechanism operation. Beside the horizontal movement it allows as well for the circular movement to avoid twisting of the chain.