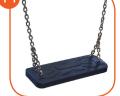

The seats are made with an aluminum construction covered with a soft EPDM rubber, hanged on 6mm stainless steel chains.

Reinforced rubber 17 mm thick.

"Bird nest" type seat with a diameter of 100 cm, hanged on 6 mm stainless steel chains. Metal frame covered with soft polypropylene rope.