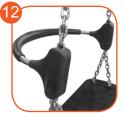

Back support of the seat with steel construction covered with soft polyurethane. Endings made of polyamide.

Safety seat made of aluminum and stainless steel covered with soft polyurethane, hanged on 6 mm stainless steel chains.

The seats are made with an aluminum construction covered with a soft EPDM rubber, hanged on 6mm stainless steel chains.

Reinforced rubber 17 mm thick.

"Bird nest" type seat with a diameter of 100 cm, hanged on 6 mm stainless steel chains. Metal frame covered with soft polypropylene rope.