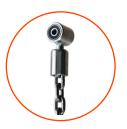

seat with steel

Plates made of colourful 13 mm HPL

The seats are made with an aluminum construction covered with a soft EPDM rubber

Swing slings, with double bearings