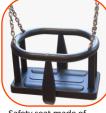

## **Optional**:

Safety seat made of aluminum and stainless steel coverede with soft polyurethane

Safe pipe plugs made of injection molded polyamid

Back support of the

construction covered

with soft polyurethane