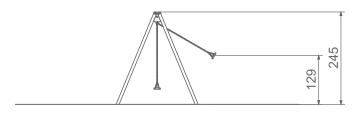

## Information about the product

| Dimensions                                                                                           | 217 x 378 cm |
|------------------------------------------------------------------------------------------------------|--------------|
| Safety zone                                                                                          | 750 x 313 cm |
| Safety zone area                                                                                     | 24 m²        |
| Overall height                                                                                       | 245 cm       |
| Free fall height                                                                                     | 129 cm       |
| Amount of users                                                                                      | 2            |
| Product complies with EN 1176-1:2017-12                                                              | YES          |
| Availability of spare parts                                                                          | YES          |
| Age range                                                                                            | 3-12         |
| According to EN 1176-1:2017-12 norm, the product requires applying a safety surface according to the |              |

According to EN 1176-1:2017-12 norm, the product requires applying a safety surface according to the product's free fall height.