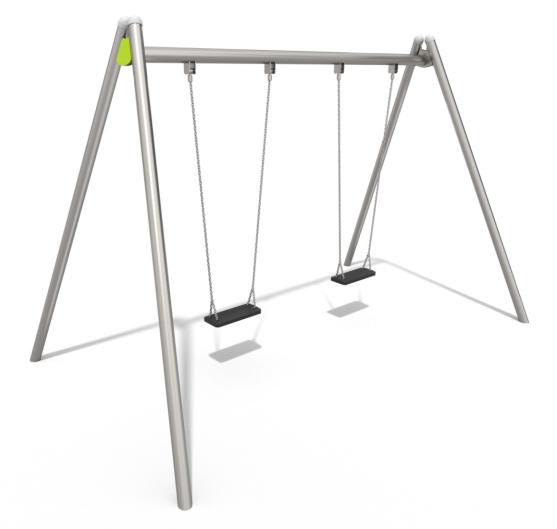

## 3020

## Function

Socialization

SCALE 1:100

Materials

Solid construction made of stainless steel AISI 304 totally