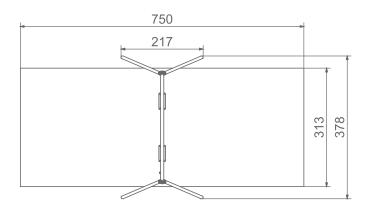

## Information about the product

| Dimensions                                                                                           | 217 x 378 cm |
|------------------------------------------------------------------------------------------------------|--------------|
| Safety zone                                                                                          | 750 x 313 cm |
| Safety zone area                                                                                     | 24 m²        |
| Overall height                                                                                       | 245 cm       |
| Free fall height                                                                                     | 129 cm       |
| Amount of users                                                                                      | 2            |
| Product complies with EN 1176-1:2017-12                                                              | YES          |
| Availability of spare parts                                                                          | YES          |
| Age range                                                                                            | 3-12         |
| According to EN 1176-1:2017-12 norm, the product requires applying a safety surface according to the |              |