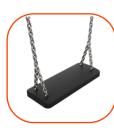

## **Optional**:

Safety seat made of aluminum and stainless steel coverede with soft polyurethane

Safe pipe plugs made of injection molded polyamid

Back support of the

construction covered

with soft polyurethane

seat with steel

Plates made of colourful 13 mm HPL

The seats are made with an aluminum construction covered with a soft EPDM rubber

Swing slings, with double bearings