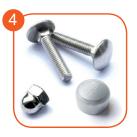

Connecting elements like screws, nuts, washers made of stainless steel. Vandal-proof screw plugs made of injection molded polyamide

Element made of polyester resin coated with a TOPCOAT layer - UV resistant.