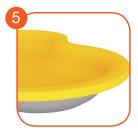

Connecting elements like screws, nuts, washers made of stainless steel. Vandal-proof screw plugs made of injection molded polyamide

Element made of polyester resin coated with a TOPCOAT layer - UV resistant.