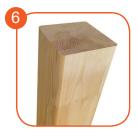

Soft conifer wood 90 x 90 mm, coreless, glued in layers with polyurethane glues, totally resistant to water. Wood posts processed in three-phased impregnation process.