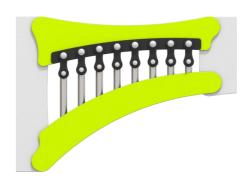

OXO game made of rotomoulded XYLOPHONE module made of 13 mm HPL plates and anodized aluin the form. Aesthetic finish without minum. Allows children to play a range of music in C major.