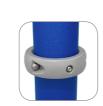

Modular, polyethylene **BUGLO**® slides made of rotomoulded LDPE type ma-

System of connectors and clamps made of strong aluminum alloy. Aluminum is secured by the process of elec-

trophoresis and powder coating with polyester paint UV resistant and QUALICOAT attested.