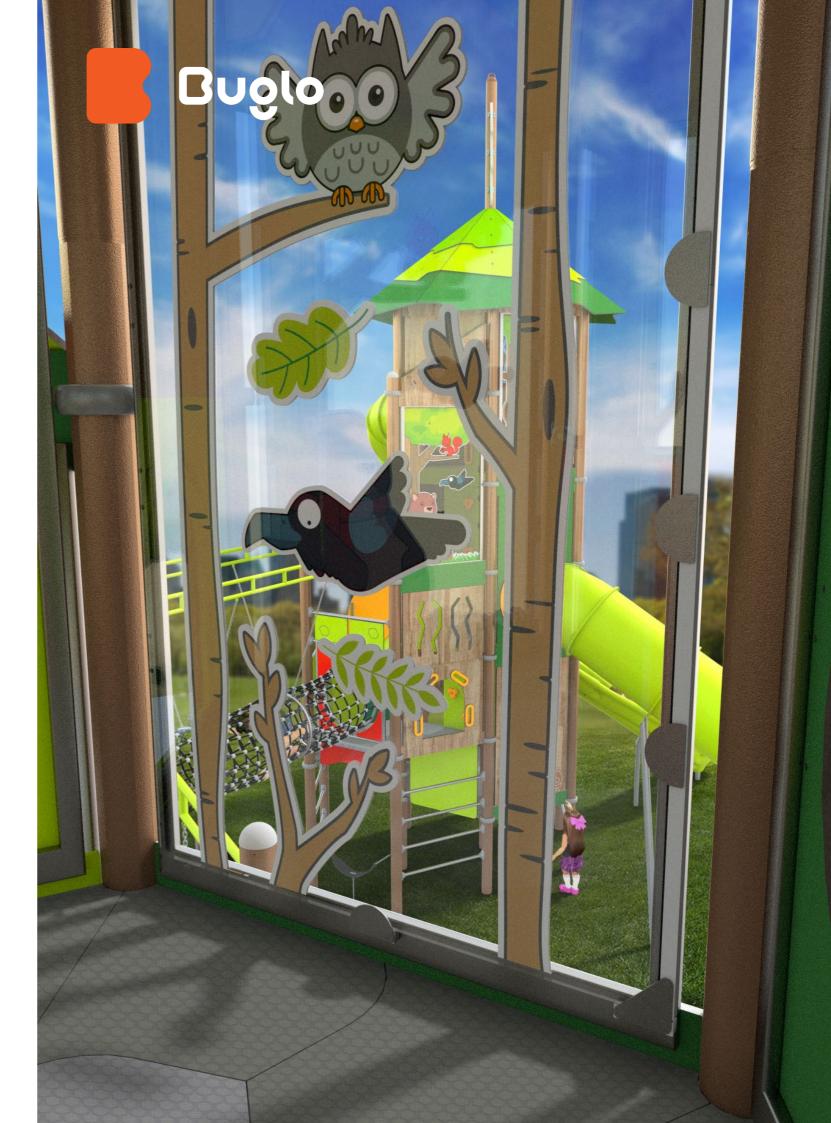

## THE REAL FUN IS HIDDEN INSIDE

each of the products, that are sup-Fireman's Base are some of them.

Water World, Knights and Dragons or build a history and histories and role ractive modules. playing help children develop em-

While designing **MEGA** series, we Which of the children haven't dre-pathy and create solid relationships created unique themed motives for amt of becoming a firefighter or to with other playground users. What is grab a sword to fight against a dan- more, all sets can be enriched with posed to encourage children to play. gerous dragon? Part of the play is to motor and sensor-developing inte-

Safe windows made of transparent polycarbonate, decorated with unique patterns.

Climbing rocks made of chippings and colorful polyester resin.

Modules manufactured of rotomoulded polyethylene develop prowess and coordination.