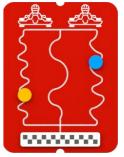

The mechanism is driven manually and is all about leading the moving ball to the cylinder. The game develops child's motor skills.

PINBALL game.

HPL plates. Covered with safe 15 mm HDPE plate. polycarbonate.

RACE panel. The moving parts move along two different paths. The child's task is to choose the least winding one on which the ele-

Made of 15 mm HDPE and 10 mm ment will fall faster. Made of milled

polyethylene with symbols made sharp edges.