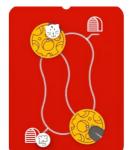

balls depend on the user's strength. Made of 15 mm HDPE and 10 mm HPL plates. Covered with safe polycarbonate, behind which balls are placed.

A play panel MOUSE AND CAT. Two discs allow children to move and explore the board. The task is made difficult by two rotating discs. The child ne-

me of sound and the speed of the eds to understand how these are velops child's logical thinking and the board. Made of 15 mm HDPE of 15 mm HDPE plates.

3 IN A ROW game, which rules are based on manual adjustment of colourful elements so that the selected colour arranges one line. The panel de-