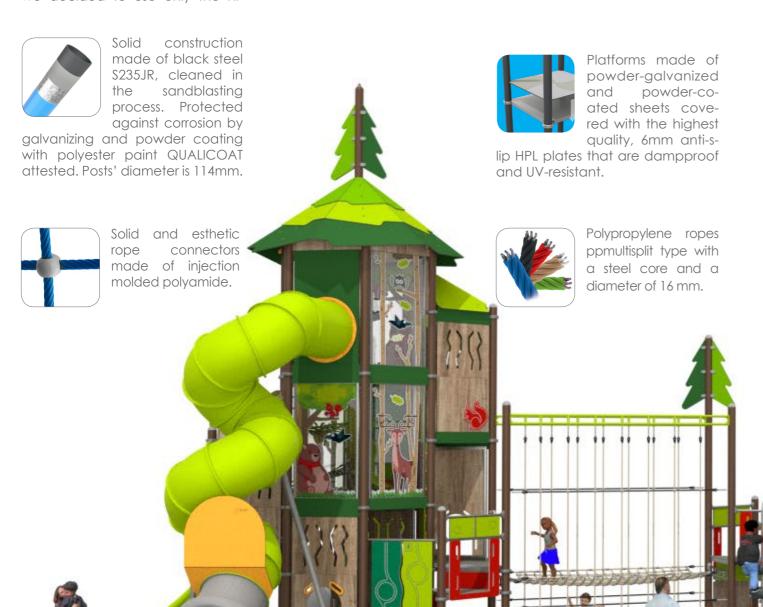

Plates of the climbing walls, sides of the stairs, roofs and walls made of colorful 13 mm HPL, in the highest quality, totally

damp-proof and resistant to UV.

Plates of the wal-Is made of colorful triple layered 15 mm HDPE polyethylene, in the highest quality, totally damp-proof

Modular, polyethylene **BUGLO**® slides made of rotomoulded LDPE type ma-

System of connectors and clamps made of strong aluminum alloy. Aluminum is secured by the process of elec-

trophoresis and powder coating with polyester paint UV resistant and QUALICOAT attested.

Safe windows made of transparent polycarbonate, decorated with unique patterns.

Climbing rocks made of chippings and colorful polyester resin.

Modules manufactured of rotomoulded polyethylene develop prowess and coordination.