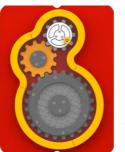

## EGA INTERACTIVE MODULES PLAY ENRICHING ACCESSORIES

MOVING GE-ARS. Just set all the wheels in motion to hear the sound of moving balls bumping against each other. The device is driven manually, so the volu-

balls depend on the user's strength. Made of 15 mm HDPE and 10 mm HPL plates. Covered with safe polycarbonate, behind which balls are placed.

A play panel MOUSE AND CAT. Two discs allow children to move and explore the board. The task is made difficult by two rotating discs. The child ne-