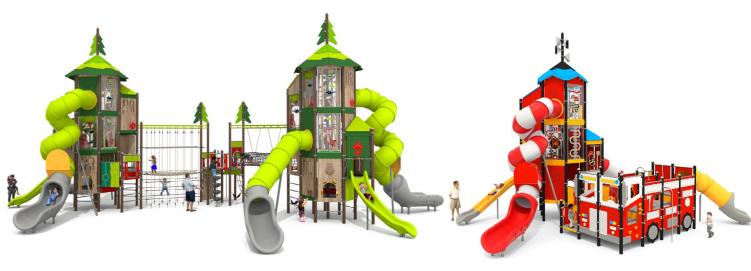

# MEGA SKY HIGH THEMED PLAY SETS

Spectacular **MEGA** device for The right choice of the modules playgrounds, adjusted to the provides child's multidirectional the highest floors together with the child. Slides are made by us, hence we are 100% sure that the fies the time spent on the fresh air. quality is the highest.

## THE REAL FUN IS HIDDEN INSIDE

each of the products, that are sup-Fireman's Base are some of them.

Water World, Knights and Dragons or build a history and histories and role ractive modules. playing help children develop em-

While designing **MEGA** series, we Which of the children haven't dre-pathy and create solid relationships created unique themed motives for amt of becoming a firefighter or to with other playground users. What is grab a sword to fight against a dan- more, all sets can be enriched with posed to encourage children to play. gerous dragon? Part of the play is to motor and sensor-developing inte-