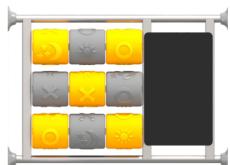

me of sound and the speed of the eds to understand how these are velops child's logical thinking and the board. Made of 15 mm HDPE of 15 mm HDPE plates.

3 IN A ROW game, which rules are based on manual adjustment of colourful elements so that the selected colour arranges one line. The panel de-

combined to explore the rest of tests patience and cunning. Made

SLIDING PUZZLE. The need to move individual elements develops a sense of space and stimulates imagination. Made of milled, 15 mm HDPE plate.

OXO game made of rotomoulded XYLOPHONE module made of 13 mm HPL plates and anodized aluin the form. Aesthetic finish without minum. Allows children to play a range of music in C major.