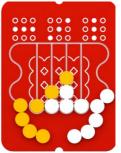

me of sound and the speed of the eds to understand how these are velops child's logical thinking and the board. Made of 15 mm HDPE of 15 mm HDPE plates.

3 IN A ROW game, which rules are based on manual adjustment of colourful elements so that the selected colour arranges one line. The panel de-

combined to explore the rest of tests patience and cunning. Made

SLIDING PUZZLE. The need to move individual elements develops a sense of space and stimulates imagination. Made of milled, 15 mm HDPE plate.