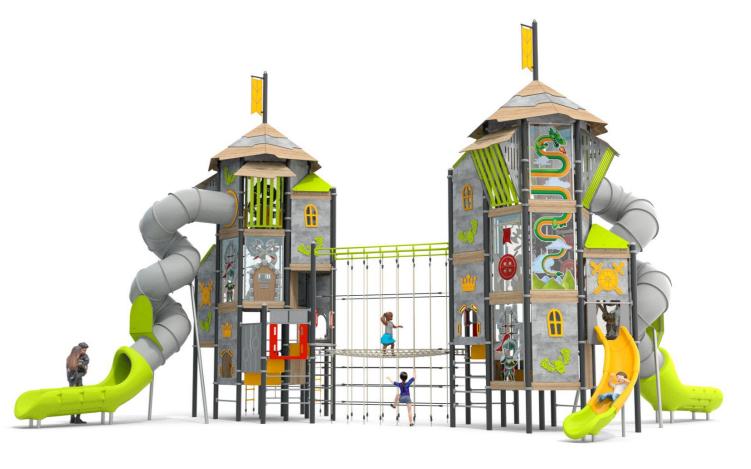

# MEGA SKY HIGH THEMED PLAY SETS

Spectacular **MEGA** device for The right choice of the modules playgrounds, adjusted to the provides child's multidirectional the highest floors together with the child. Slides are made by us, hence we are 100% sure that the fies the time spent on the fresh air. quality is the highest.

## THE REAL FUN IS HIDDEN INSIDE

each of the products, that are sup-Fireman's Base are some of them.

Water World, Knights and Dragons or build a history and histories and role ractive modules. playing help children develop em-

While designing **MEGA** series, we Which of the children haven't dre-pathy and create solid relationships created unique themed motives for amt of becoming a firefighter or to with other playground users. What is grab a sword to fight against a dan- more, all sets can be enriched with posed to encourage children to play. gerous dragon? Part of the play is to motor and sensor-developing inte-