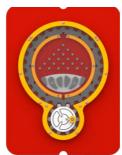

## EGA INTERACTIVE MODULES PLAY ENRICHING ACCESSORIES

MOVING GE-ARS. Just set all the wheels in motion to hear the sound of moving balls bumping against each other. The device is driven manually, so the volu-

balls depend on the user's strength. Made of 15 mm HDPE and 10 mm HPL plates. Covered with safe polycarbonate, behind which balls are placed.

A play panel MOUSE AND CAT. Two discs allow children to move and explore the board. The task is made difficult by two rotating discs. The child ne-