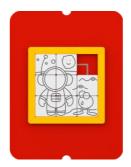

combined to explore the rest of tests patience and cunning. Made

SLIDING PUZZLE. The need to move individual elements develops a sense of space and stimulates imagination. Made of milled, 15 mm HDPE plate.