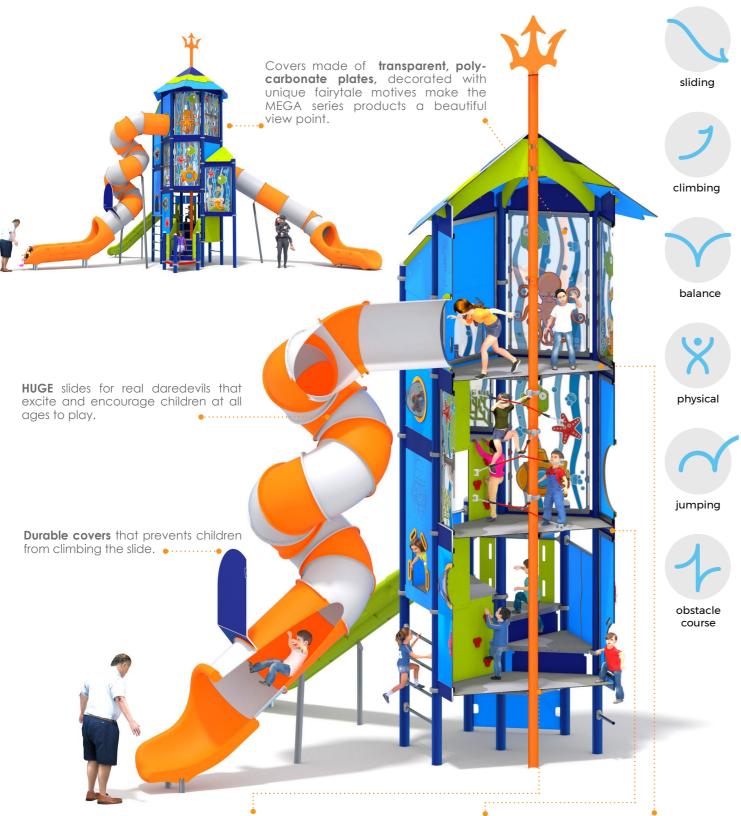

# MEGA SKY HIGH THEMED PLAY SETS

Spectacular **MEGA** device for The right choice of the modules playgrounds, adjusted to the provides child's multidirectional the highest floors together with the child. Slides are made by us, hence we are 100% sure that the fies the time spent on the fresh air. quality is the highest.

use of disabled children. Dura- development. Surprising obstacble platforms and wide passages enable guardians to enter even and stimulate both physical and

## THE REAL FUN IS HIDDEN INSIDE

each of the products, that are sup-Fireman's Base are some of them.

Water World, Knights and Dragons or build a history and histories and role ractive modules. playing help children develop em-

While designing **MEGA** series, we Which of the children haven't dre-pathy and create solid relationships created unique themed motives for amt of becoming a firefighter or to with other playground users. What is grab a sword to fight against a dan- more, all sets can be enriched with posed to encourage children to play. gerous dragon? Part of the play is to motor and sensor-developing inte-

stairs available for everyone. The deman- who run using the spiral stairs or the cious ones who are capable of climding ones can climb using bars.

ones using climbing rocks? It's time to bing using the rocks or ropes. start the race!

FIRST FLOOR - thanks to its accessible SECOND FLOOR - who's first? The ones THIRD FLOOR - only for the most tena-